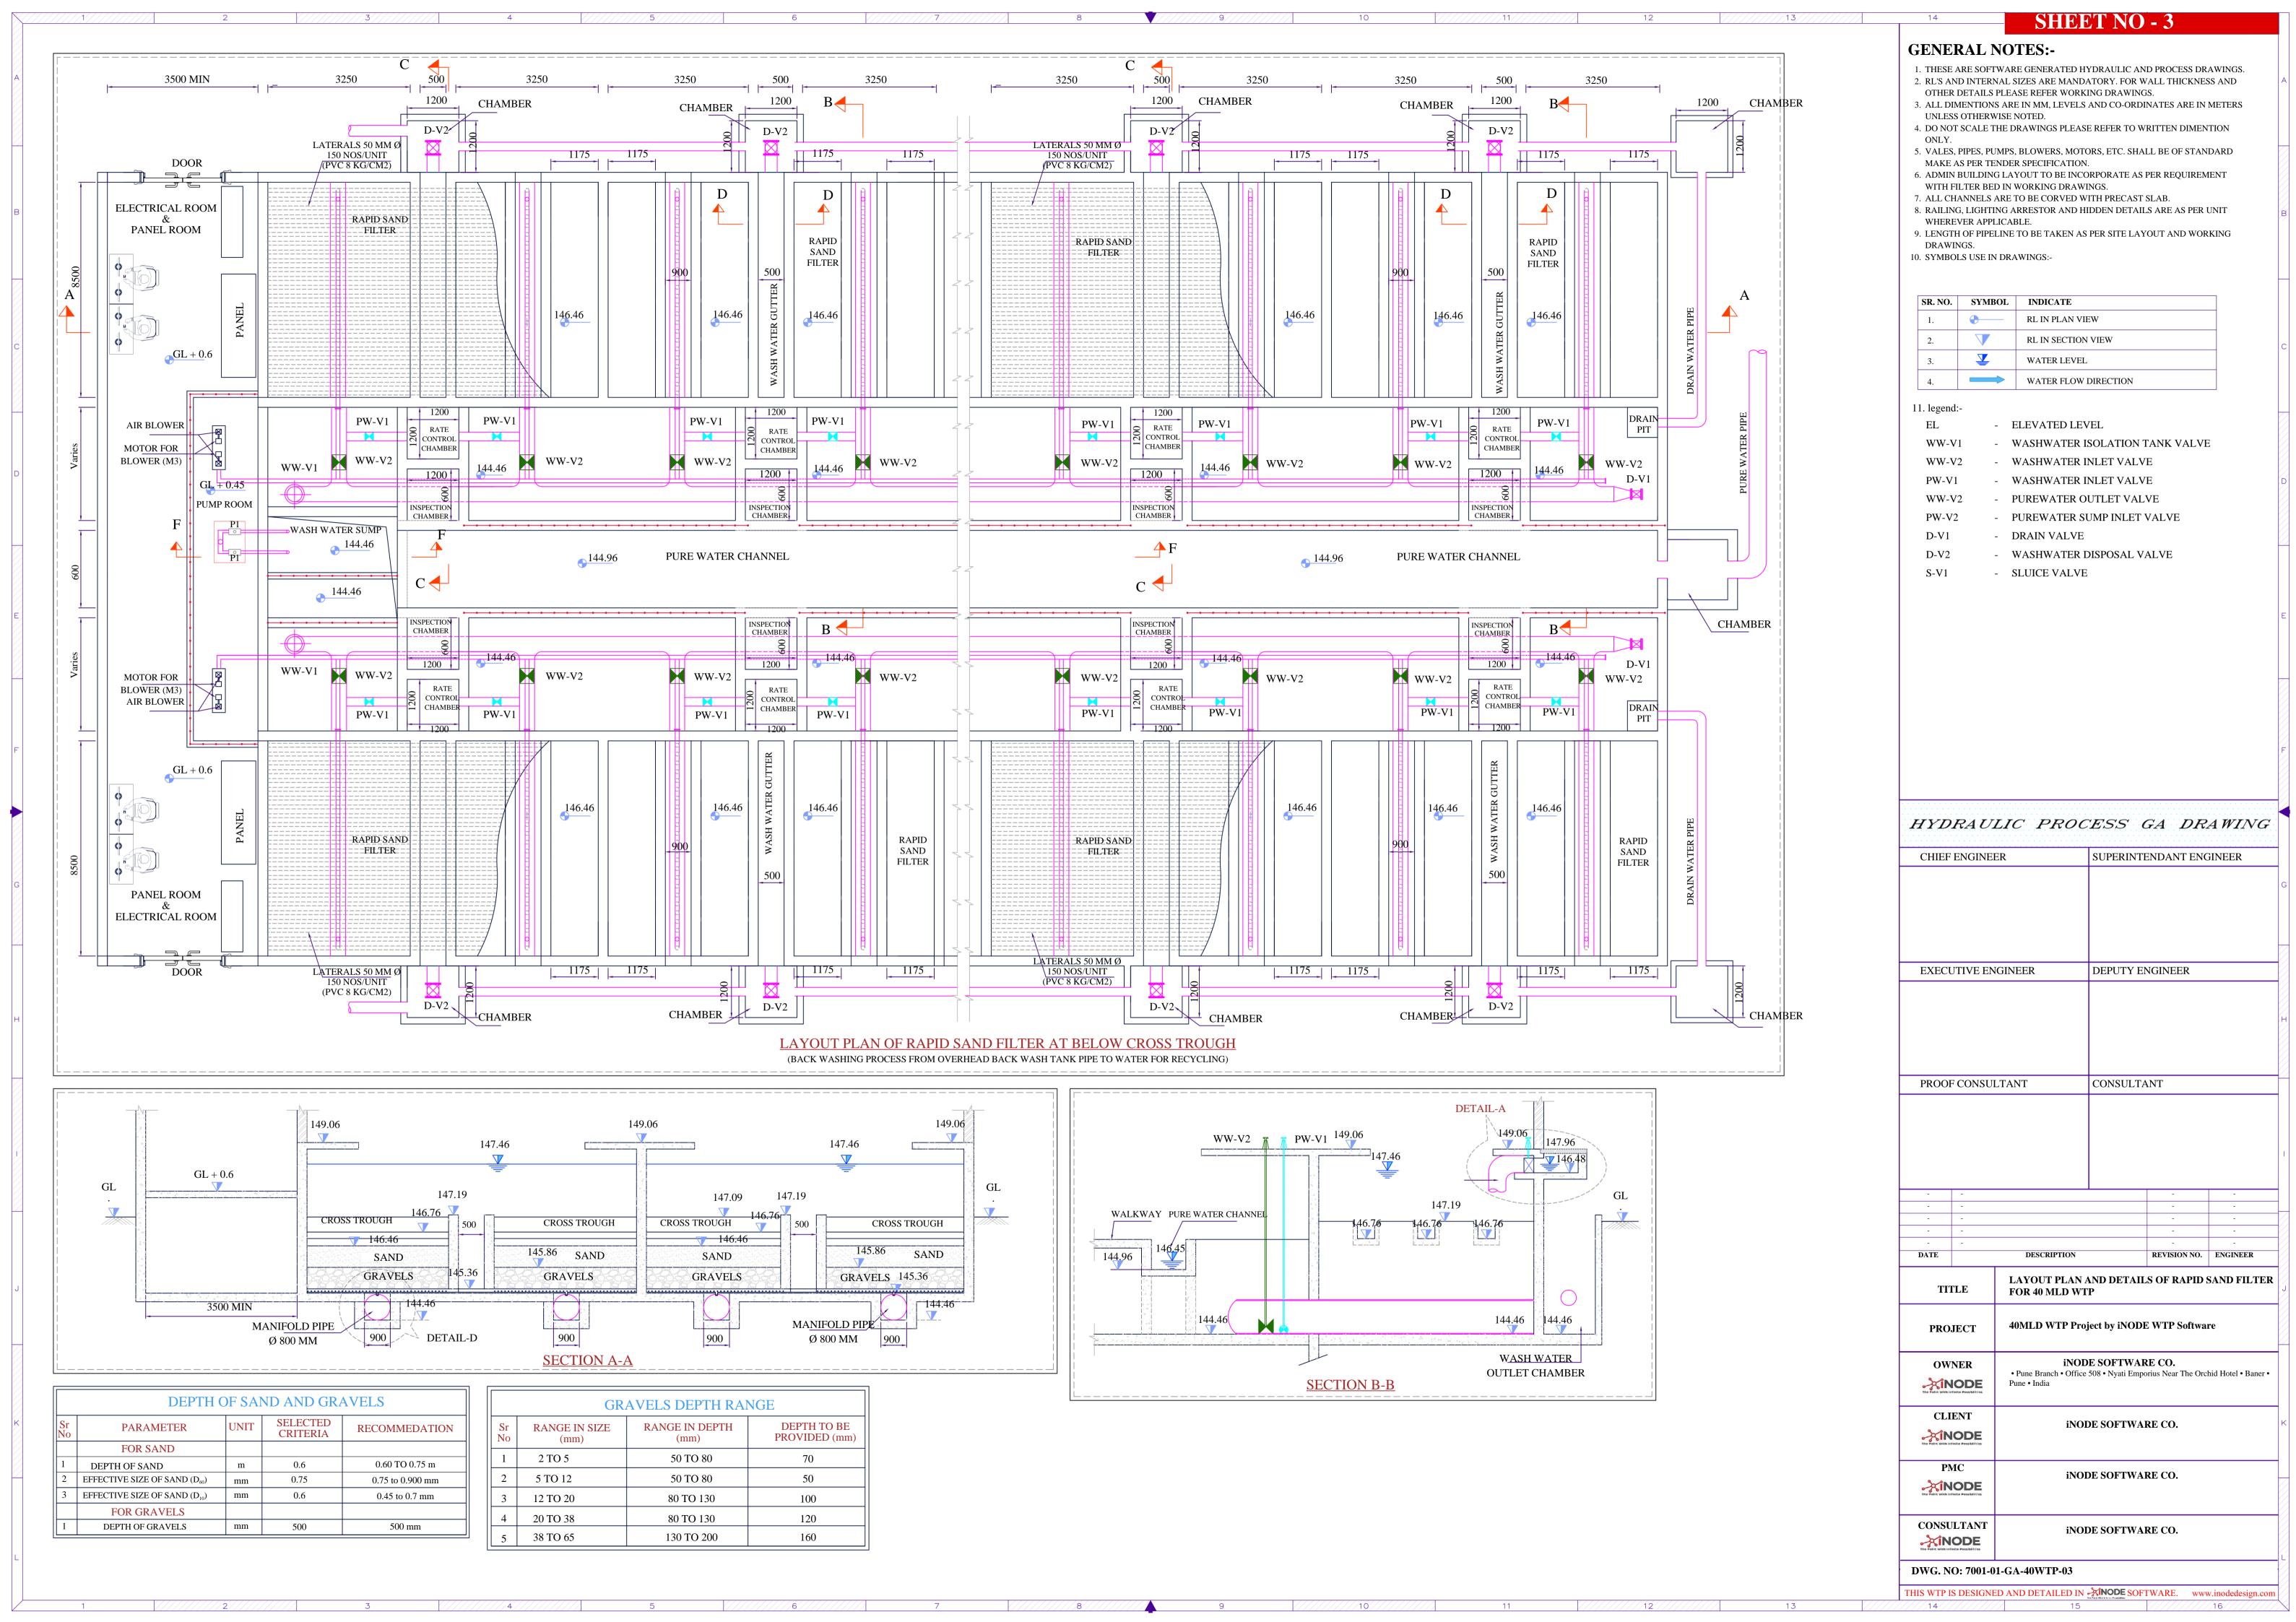

| Season                                                                                                                                                                                                                                                                                                                                                                                                                                                                                                                                                                                                                                                                                                                                                                                                                                                                                                                                                                                                                                                                                                                                                                                                                                                                                                                                                                                                                                                                                                                                                                                                                                                                                                                                                                                                                                                                                                                                                                                                                                                                                                                       |         |        | MECHANICAL COMPONENT                         | LIST                |                        |         |          | SUMMARY LIST |                        |
|------------------------------------------------------------------------------------------------------------------------------------------------------------------------------------------------------------------------------------------------------------------------------------------------------------------------------------------------------------------------------------------------------------------------------------------------------------------------------------------------------------------------------------------------------------------------------------------------------------------------------------------------------------------------------------------------------------------------------------------------------------------------------------------------------------------------------------------------------------------------------------------------------------------------------------------------------------------------------------------------------------------------------------------------------------------------------------------------------------------------------------------------------------------------------------------------------------------------------------------------------------------------------------------------------------------------------------------------------------------------------------------------------------------------------------------------------------------------------------------------------------------------------------------------------------------------------------------------------------------------------------------------------------------------------------------------------------------------------------------------------------------------------------------------------------------------------------------------------------------------------------------------------------------------------------------------------------------------------------------------------------------------------------------------------------------------------------------------------------------------------|---------|--------|----------------------------------------------|---------------------|------------------------|---------|----------|--------------|------------------------|
| 1                                                                                                                                                                                                                                                                                                                                                                                                                                                                                                                                                                                                                                                                                                                                                                                                                                                                                                                                                                                                                                                                                                                                                                                                                                                                                                                                                                                                                                                                                                                                                                                                                                                                                                                                                                                                                                                                                                                                                                                                                                                                                                                            |         |        | AREATION FOUNTAIN AND                        | FLASH MIXER         |                        |         |          | MOTORS       |                        |
| 2   C.   GATE1                                                                                                                                                                                                                                                                                                                                                                                                                                                                                                                                                                                                                                                                                                                                                                                                                                                                                                                                                                                                                                                                                                                                                                                                                                                                                                                                                                                                                                                                                                                                                                                                                                                                                                                                                                                                                                                                                                                                                                                                                                                                                                               | Sr. No. | LEGEND | DESCRIPTION                                  | NUMBERS/LENGTH      | SIZE/CAPACITY          | Sr. No. | LEGEND   | NUMBERS      | CAPACITY               |
| Color                                                                                                                                                                                                                                                                                                                                                                                                                                                                                                                                                                                                                                                                                                                                                                                                                                                                                                                                                                                                                                                                                                                                                                                                                                                                                                                                                                                                                                                                                                                                                                                                                                                                                                                                                                                                                                                                                                                                                                                                                                                                                                                        | 1       | M1     | MOTOR WITH GEAR                              | 1                   | 5 HP                   | 1       | M1       | 1            | 5 HP                   |
| Color                                                                                                                                                                                                                                                                                                                                                                                                                                                                                                                                                                                                                                                                                                                                                                                                                                                                                                                                                                                                                                                                                                                                                                                                                                                                                                                                                                                                                                                                                                                                                                                                                                                                                                                                                                                                                                                                                                                                                                                                                                                                                                                        | 2       | G1     | GATE-1                                       | 1                   | 900 X 1450             | 2       | M2       | 2            | 5 HP                   |
| CLARIFOCCULATOR   1                                                                                                                                                                                                                                                                                                                                                                                                                                                                                                                                                                                                                                                                                                                                                                                                                                                                                                                                                                                                                                                                                                                                                                                                                                                                                                                                                                                                                                                                                                                                                                                                                                                                                                                                                                                                                                                                                                                                                                                                                                                                                                          | 3       | G2     | GATE-2                                       | 1                   | 900 X 1450             |         |          | GATES        |                        |
| SR.NO                                                                                                                                                                                                                                                                                                                                                                                                                                                                                                                                                                                                                                                                                                                                                                                                                                                                                                                                                                                                                                                                                                                                                                                                                                                                                                                                                                                                                                                                                                                                                                                                                                                                                                                                                                                                                                                                                                                                                                                                                                                                                                                        | 4       | -      | FLASH MIXER OUTLET PIPE                      | 2.5 M               | 1100 MM                | SR. NO. | LEGEND   | NUMBERS      | CAPACITY               |
| 1 MI                                                                                                                                                                                                                                                                                                                                                                                                                                                                                                                                                                                                                                                                                                                                                                                                                                                                                                                                                                                                                                                                                                                                                                                                                                                                                                                                                                                                                                                                                                                                                                                                                                                                                                                                                                                                                                                                                                                                                                                                                                                                                                                         |         |        | CLARIFLOCCULA                                | ATOR                |                        | 1       | G1       | 1            | 900 X 1450             |
|                                                                                                                                                                                                                                                                                                                                                                                                                                                                                                                                                                                                                                                                                                                                                                                                                                                                                                                                                                                                                                                                                                                                                                                                                                                                                                                                                                                                                                                                                                                                                                                                                                                                                                                                                                                                                                                                                                                                                                                                                                                                                                                              | SR. NO  | LEGEND | DESCRIPTION                                  | NUMBERS/LENGTH      | SIZE/CAPACITY          | 2       | G2       | 1            | 900 X 1450             |
| 1                                                                                                                                                                                                                                                                                                                                                                                                                                                                                                                                                                                                                                                                                                                                                                                                                                                                                                                                                                                                                                                                                                                                                                                                                                                                                                                                                                                                                                                                                                                                                                                                                                                                                                                                                                                                                                                                                                                                                                                                                                                                                                                            | 1       | M2     | FLOCCULATOR MOTOR                            | 2                   | 1 HP                   |         |          | VALVES       |                        |
| 1                                                                                                                                                                                                                                                                                                                                                                                                                                                                                                                                                                                                                                                                                                                                                                                                                                                                                                                                                                                                                                                                                                                                                                                                                                                                                                                                                                                                                                                                                                                                                                                                                                                                                                                                                                                                                                                                                                                                                                                                                                                                                                                            | 2       |        | ROTATING BRIDGE WITH SCRAPPER                | 1                   | 15                     | SR. NO. | LEGEND   | NUMBERS      | CAPACITY               |
| ***OTE: PPE LENGTH WILL PRALEZIAS PER THE WORKING DRAWING.**  ***FILTER BED***  ***FILTER BED**  ***FILTER BED**  ***FILTER BED**  ******  ***FILTER BED**  ******  ******  *******  ******  ****                                                                                                                                                                                                                                                                                                                                                                                                                                                                                                                                                                                                                                                                                                                                                                                                                                                                                                                                                                                                                                                                                                                                                                                                                                                                                                                                                                                                                                                                                                                                                                                                                                                                                                                                                                                                                                                                                                                            | 3       | S-V1   | SLUICE VALVE                                 | 1                   | 150 MM                 | 1       | S-V1     | 1            | 150 MM                 |
| SR NO.   LEGEND   DESCRIPTION   NUMBERSLENGTH   SIZE/CAPACITY   S   PW-V2   1   120   MM                                                                                                                                                                                                                                                                                                                                                                                                                                                                                                                                                                                                                                                                                                                                                                                                                                                                                                                                                                                                                                                                                                                                                                                                                                                                                                                                                                                                                                                                                                                                                                                                                                                                                                                                                                                                                                                                                                                                                                                                                                     | 4       | -      | SLUDGE DRAIN PIPE                            | 12 M                | 150 MM                 | 2       | FI-V     | 6            | 400 MM                 |
| SR NO   LEGEND   DESCRIPTION   NUMBERSLENGTH   SIZECAPACITY                                                                                                                                                                                                                                                                                                                                                                                                                                                                                                                                                                                                                                                                                                                                                                                                                                                                                                                                                                                                                                                                                                                                                                                                                                                                                                                                                                                                                                                                                                                                                                                                                                                                                                                                                                                                                                                                                                                                                                                                                                                                  |         |        | * NOTE : PIPE LENGTH WILL FINALIZE AS PER TH | HE WORKING DRAWING. |                        | 3       | BP-V     | 2            | 1200 MM                |
| 1                                                                                                                                                                                                                                                                                                                                                                                                                                                                                                                                                                                                                                                                                                                                                                                                                                                                                                                                                                                                                                                                                                                                                                                                                                                                                                                                                                                                                                                                                                                                                                                                                                                                                                                                                                                                                                                                                                                                                                                                                                                                                                                            |         |        | FILTER BED                                   | )                   |                        | 4       | PW-V1    | 12           | 700 MM                 |
| 2   BP-V   BYPAS VALVE   2   120 MM   7   WW-V2   12   800 MM   1   WW-V1   WASHWATER OUTLET VALVE   12   800 MM   9   D-V2   12   800 MM   9   D-V2   12   800 MM   1   1   1   1   1   1   1   1   1                                                                                                                                                                                                                                                                                                                                                                                                                                                                                                                                                                                                                                                                                                                                                                                                                                                                                                                                                                                                                                                                                                                                                                                                                                                                                                                                                                                                                                                                                                                                                                                                                                                                                                                                                                                                                                                                                                                       | SR. NO  | LEGEND | DESCRIPTION                                  | NUMBERS/LENGTH      | SIZE/CAPACITY          | 5       | PW-V2    | 1            | 1200 MM                |
| 3                                                                                                                                                                                                                                                                                                                                                                                                                                                                                                                                                                                                                                                                                                                                                                                                                                                                                                                                                                                                                                                                                                                                                                                                                                                                                                                                                                                                                                                                                                                                                                                                                                                                                                                                                                                                                                                                                                                                                                                                                                                                                                                            | 1       | FI-V   | FILTER INLET VALVE                           | 6                   | 400 MM                 | 6       | WW-V1    | 2            | 800 MM                 |
| 4                                                                                                                                                                                                                                                                                                                                                                                                                                                                                                                                                                                                                                                                                                                                                                                                                                                                                                                                                                                                                                                                                                                                                                                                                                                                                                                                                                                                                                                                                                                                                                                                                                                                                                                                                                                                                                                                                                                                                                                                                                                                                                                            | 2       | BP-V   | BYPASS VALVE                                 | 2                   | 1200 MM                | 7       | WW-V2    | 12           | 800 MM                 |
| Sum   Sum  | 3       | PW-V1  | PUREWATER OUTLET VALVE                       | 12                  | 400 MM                 | 8       | D-V1     | 2            | 800 MM                 |
| Column                                                                                                                                                                                                                                                                                                                                                                                                                                                                                                                                                                                                                                                                                                                                                                                                                                                                                                                                                                                                                                                                                                                                                                                                                                                                                                                                                                                                                                                                                                                                                                                                                                                                                                                                                                                                                                                                                                                                                                                                                                                                                                                       | 4       | WW-V1  | WASHWATER ISOLATION TANK VALVE               | 2                   | 800 MM                 | 9       | D-V2     | 12           | 800 MM                 |
| The first content of the fir | 5       | WW-V2  | WASHWATER INLET VALVE                        | 12                  | 800 MM                 |         |          | PUMPS        |                        |
| 8                                                                                                                                                                                                                                                                                                                                                                                                                                                                                                                                                                                                                                                                                                                                                                                                                                                                                                                                                                                                                                                                                                                                                                                                                                                                                                                                                                                                                                                                                                                                                                                                                                                                                                                                                                                                                                                                                                                                                                                                                                                                                                                            | 6       | D-V1   | DRAIN VALVE                                  | 2                   | 800 MM                 | SR. NO. | LEGEND   | NUMBERS      | CAPACITY               |
| 9 M3 MOTOR FOR BLOWER   3   1HP   10                                                                                                                                                                                                                                                                                                                                                                                                                                                                                                                                                                                                                                                                                                                                                                                                                                                                                                                                                                                                                                                                                                                                                                                                                                                                                                                                                                                                                                                                                                                                                                                                                                                                                                                                                                                                                                                                                                                                                                                                                                                                                         | 7       | D-V2   | WASHWATER DISPOSAL VALVE                     | 12                  | 800 MM                 | 1       | P1       | 1            | 22 HP                  |
| 10                                                                                                                                                                                                                                                                                                                                                                                                                                                                                                                                                                                                                                                                                                                                                                                                                                                                                                                                                                                                                                                                                                                                                                                                                                                                                                                                                                                                                                                                                                                                                                                                                                                                                                                                                                                                                                                                                                                                                                                                                                                                                                                           | 8       | P1     | WASHWATER PUMP                               | 1                   | 22 HP                  | 2       | P2       | 1            | -                      |
| 11   -   LATERALS                                                                                                                                                                                                                                                                                                                                                                                                                                                                                                                                                                                                                                                                                                                                                                                                                                                                                                                                                                                                                                                                                                                                                                                                                                                                                                                                                                                                                                                                                                                                                                                                                                                                                                                                                                                                                                                                                                                                                                                                                                                                                                            | 9       | M3     | MOTOR FOR BLOWER                             | 3                   | 1HP                    |         |          | PIPES        |                        |
| 12   -   MANIFOLDS   51 M   800 MM   2 M   3   400 MM   39 M   39 M   400 MM   39 M   400 MM   400 MM   4   800 MM   51 M   5   1100 MM   55 M   5   1100 MM   15 M   5   1100 MM   15 M   5   1100 MM   15 M   6   1200 MM   15 M   15 | 10      |        | AIR BLOWER                                   | 3                   | 35 M <sup>3</sup> /MIN | SR. NO. | DIAMETER | LENGTH       |                        |
| 13   -   PUREWATER PIPES CONNECTED TO MANIFOLDS   39 M   400 MM   39 M   400 MM   51 M   400 MM   51 M   50 MM   51 M   50 MM   50 MM   50 MM   60   1200 MM   15 M   1000 MM   1000 MM | 11      | -      | LATERALS                                     | 165 M               | 50 MM                  | 1       | 50 MM    | 255 M        |                        |
| 13                                                                                                                                                                                                                                                                                                                                                                                                                                                                                                                                                                                                                                                                                                                                                                                                                                                                                                                                                                                                                                                                                                                                                                                                                                                                                                                                                                                                                                                                                                                                                                                                                                                                                                                                                                                                                                                                                                                                                                                                                                                                                                                           | 12      | -      | MANIFOLDS                                    | 51 M                | 800 MM                 | 2       | 150 MM   | 22 M         |                        |
| 14   -   WASHWATER PIPES FOR WASHWATER TANK   10 M   150 MM   150 MM   15   1100 MM   2.5 M   100 MM   15 M   15 M   100 MM   15 M   15 M   15 M   100 MM   15 M   15 M  | 13      | -      |                                              | 39 M                | 400 MM                 | 3       | 400 MM   | 39 M         |                        |
| 15                                                                                                                                                                                                                                                                                                                                                                                                                                                                                                                                                                                                                                                                                                                                                                                                                                                                                                                                                                                                                                                                                                                                                                                                                                                                                                                                                                                                                                                                                                                                                                                                                                                                                                                                                                                                                                                                                                                                                                                                                                                                                                                           | 14      |        |                                              | 10 M                | 150 MM                 | 4       | 800 MM   | 51 M         |                        |
| 16 - PUREWATER PIPE 15 M 1200 MM  **NOTE: PIPE LENGTH WILL FINALIZE AS PER THE WORKING DRAWING.  **PUREWATER SUMP  SR. NO. LEGEND   DESCRIPTION   NUMBERS/LENGTH   SIZE/CAPACITY    **ROTATING   1                                                                                                                                                                                                                                                                                                                                                                                                                                                                                                                                                                                                                                                                                                                                                                                                                                                                                                                                                                                                                                                                                                                                                                                                                                                                                                                                                                                                                                                                                                                                                                                                                                                                                                                                                                                                                                                                                                                           |         |        |                                              |                     |                        | 5       | 1100 MM  | 2.5 M        |                        |
| * NOTE : PIPE LENGTH WILL FINALIZE AS PER THE WORKING DRAWING.  **PUREWATER SUMP*  SR. NO. LEGEND NUMBERS SIZE/CAPACITY  1 PH-C 1 -  ROTATING ROTATING 1 -  ROTATING 1 - |         | _      |                                              |                     |                        | 6       | 1200 MM  | 15 M         |                        |
| PUREWATER SUMP  SR. NO. LEGEND NUMBERS SIZE/CAPACITY  1 PH-C 1 -  ROTATING ROTATING 1                                                                                                                                                                                                                                                                                                                                                                                                                                                                                                                                                                                                                                                                                                                                                                                                                                                                                                                                                                                                                                                                                                                                                                                                                                                                                                                                                                                                                                                                                                                                                                                                                                                                                                                                                                                                                                                                                                                                                                                                                                        |         |        |                                              |                     | 5.5.2.2.2              |         |          | EQUIPMENTS   |                        |
| SR. NO. LEGEND DESCRIPTION NUMBERS/LENGTH SIZE/CAPACITY  2 ROTATING 1 -                                                                                                                                                                                                                                                                                                                                                                                                                                                                                                                                                                                                                                                                                                                                                                                                                                                                                                                                                                                                                                                                                                                                                                                                                                                                                                                                                                                                                                                                                                                                                                                                                                                                                                                                                                                                                                                                                                                                                                                                                                                      |         |        |                                              |                     |                        |         | LEGEND   | NUMBERS      | SIZE/CAPACITY          |
| 2 ROTATING                                                                                                                                                                                                                                                                                                                                                                                                                                                                                                                                                                                                                                                                                                                                                                                                                                                                                                                                                                                                                                                                                                                                                                                                                                                                                                                                                                                                                                                                                                                                                                                                                                                                                                                                                                                                                                                                                                                                                                                                                                                                                                                   | SR. NO. | LEGEND |                                              |                     | SIZE/CAPACITY          | 1       | РН-С     | 1            | -                      |
|                                                                                                                                                                                                                                                                                                                                                                                                                                                                                                                                                                                                                                                                                                                                                                                                                                                                                                                                                                                                                                                                                                                                                                                                                                                                                                                                                                                                                                                                                                                                                                                                                                                                                                                                                                                                                                                                                                                                                                                                                                                                                                                              | 1       |        |                                              | 1                   |                        | 2       | 1        | 1            | -                      |
| 2 P2 PUREWATER PUMP 1 - 3 AIR BLOWER 3 35 M³/MIN                                                                                                                                                                                                                                                                                                                                                                                                                                                                                                                                                                                                                                                                                                                                                                                                                                                                                                                                                                                                                                                                                                                                                                                                                                                                                                                                                                                                                                                                                                                                                                                                                                                                                                                                                                                                                                                                                                                                                                                                                                                                             | 2       |        |                                              | 1                   | -                      | 3       |          | 3            | 35 M <sup>3</sup> /MIN |

PH-C

PUMPHOUSE CRANE