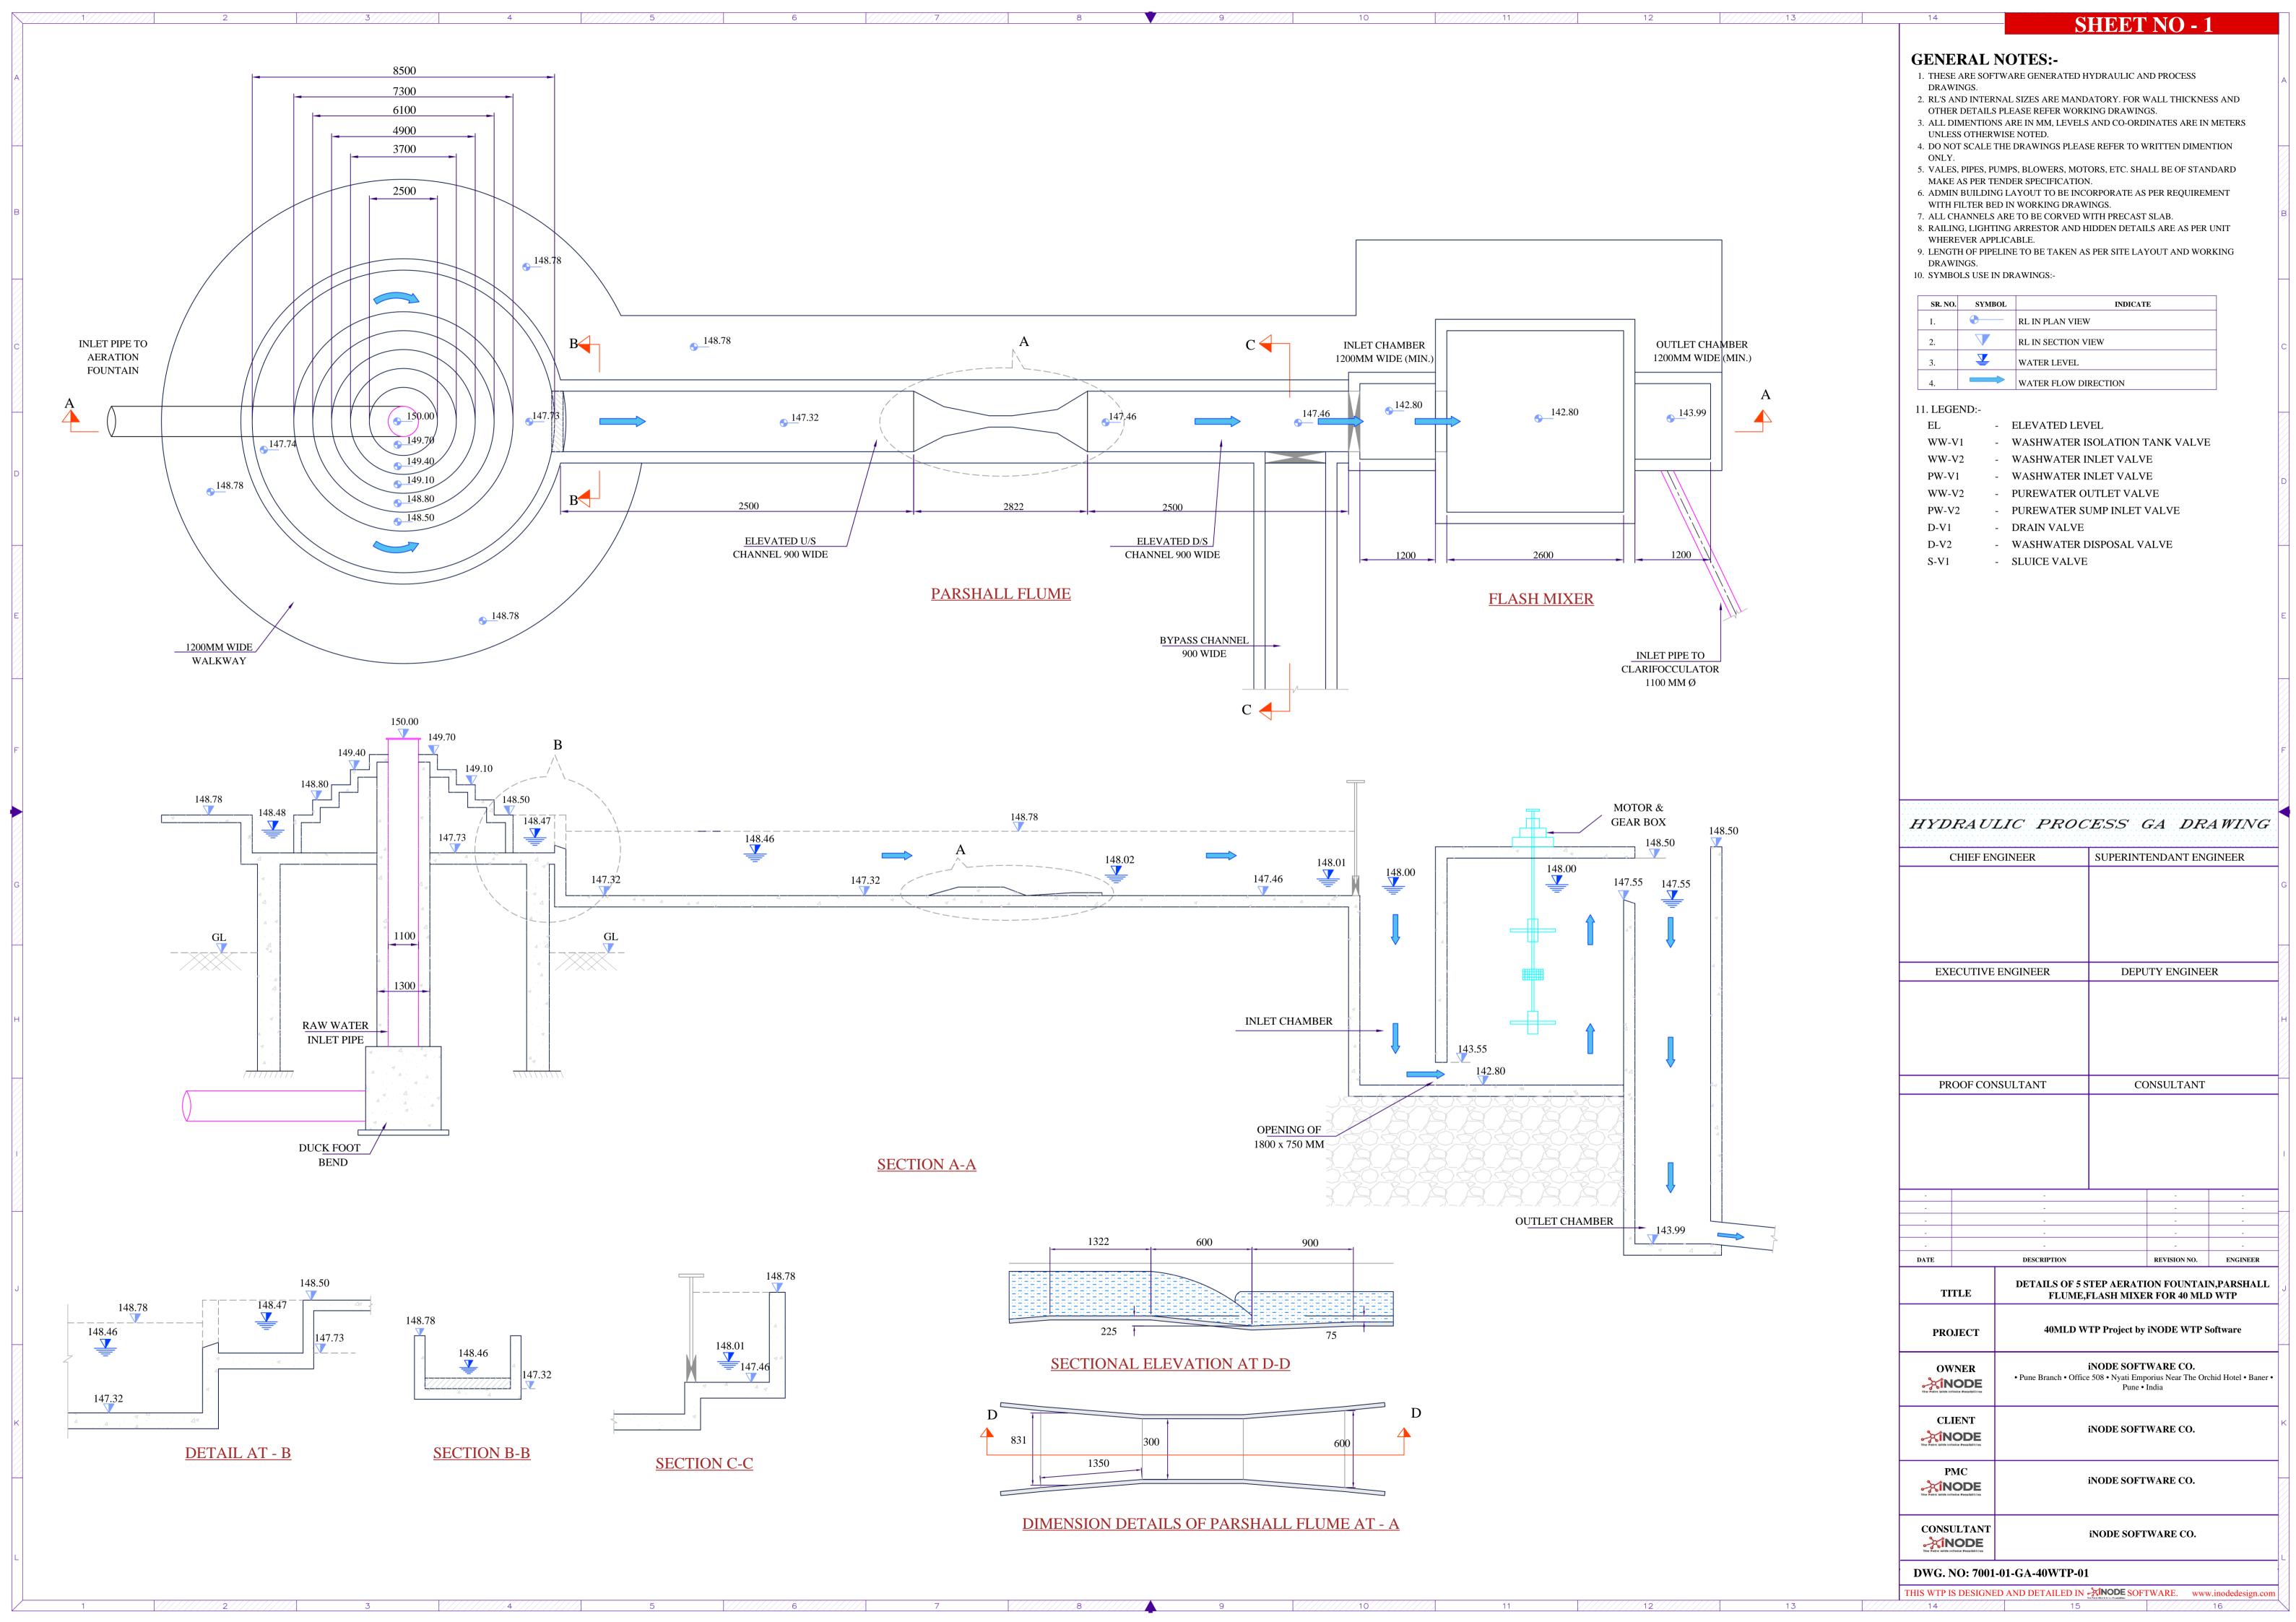

| Season                                                                                                                                                                                                                                                                                                                                                                                                                                                                                                                                                                                                                                                                                                                                                                                                                                                                                                                                                                                                                                                                                                                                                                                                                                                                                                                                                                                                                                                                                                                                                                                                                                                                                                                                                                                                                                                                                                                                                                                                                                                                                                                       |         |        | MECHANICAL COMPONENT                         | LIST                |                        |         |          | SUMMARY LIST |                        |
|------------------------------------------------------------------------------------------------------------------------------------------------------------------------------------------------------------------------------------------------------------------------------------------------------------------------------------------------------------------------------------------------------------------------------------------------------------------------------------------------------------------------------------------------------------------------------------------------------------------------------------------------------------------------------------------------------------------------------------------------------------------------------------------------------------------------------------------------------------------------------------------------------------------------------------------------------------------------------------------------------------------------------------------------------------------------------------------------------------------------------------------------------------------------------------------------------------------------------------------------------------------------------------------------------------------------------------------------------------------------------------------------------------------------------------------------------------------------------------------------------------------------------------------------------------------------------------------------------------------------------------------------------------------------------------------------------------------------------------------------------------------------------------------------------------------------------------------------------------------------------------------------------------------------------------------------------------------------------------------------------------------------------------------------------------------------------------------------------------------------------|---------|--------|----------------------------------------------|---------------------|------------------------|---------|----------|--------------|------------------------|
| 1                                                                                                                                                                                                                                                                                                                                                                                                                                                                                                                                                                                                                                                                                                                                                                                                                                                                                                                                                                                                                                                                                                                                                                                                                                                                                                                                                                                                                                                                                                                                                                                                                                                                                                                                                                                                                                                                                                                                                                                                                                                                                                                            |         |        | AREATION FOUNTAIN AND                        | FLASH MIXER         |                        |         |          | MOTORS       |                        |
| 2   C.   GATE1                                                                                                                                                                                                                                                                                                                                                                                                                                                                                                                                                                                                                                                                                                                                                                                                                                                                                                                                                                                                                                                                                                                                                                                                                                                                                                                                                                                                                                                                                                                                                                                                                                                                                                                                                                                                                                                                                                                                                                                                                                                                                                               | Sr. No. | LEGEND | DESCRIPTION                                  | NUMBERS/LENGTH      | SIZE/CAPACITY          | Sr. No. | LEGEND   | NUMBERS      | CAPACITY               |
| Color                                                                                                                                                                                                                                                                                                                                                                                                                                                                                                                                                                                                                                                                                                                                                                                                                                                                                                                                                                                                                                                                                                                                                                                                                                                                                                                                                                                                                                                                                                                                                                                                                                                                                                                                                                                                                                                                                                                                                                                                                                                                                                                        | 1       | M1     | MOTOR WITH GEAR                              | 1                   | 5 HP                   | 1       | M1       | 1            | 5 HP                   |
| Color                                                                                                                                                                                                                                                                                                                                                                                                                                                                                                                                                                                                                                                                                                                                                                                                                                                                                                                                                                                                                                                                                                                                                                                                                                                                                                                                                                                                                                                                                                                                                                                                                                                                                                                                                                                                                                                                                                                                                                                                                                                                                                                        | 2       | G1     | GATE-1                                       | 1                   | 900 X 1450             | 2       | M2       | 2            | 5 HP                   |
| CLARIFOCCULATOR   1                                                                                                                                                                                                                                                                                                                                                                                                                                                                                                                                                                                                                                                                                                                                                                                                                                                                                                                                                                                                                                                                                                                                                                                                                                                                                                                                                                                                                                                                                                                                                                                                                                                                                                                                                                                                                                                                                                                                                                                                                                                                                                          | 3       | G2     | GATE-2                                       | 1                   | 900 X 1450             |         |          | GATES        |                        |
| SR.NO                                                                                                                                                                                                                                                                                                                                                                                                                                                                                                                                                                                                                                                                                                                                                                                                                                                                                                                                                                                                                                                                                                                                                                                                                                                                                                                                                                                                                                                                                                                                                                                                                                                                                                                                                                                                                                                                                                                                                                                                                                                                                                                        | 4       | -      | FLASH MIXER OUTLET PIPE                      | 2.5 M               | 1100 MM                | SR. NO. | LEGEND   | NUMBERS      | CAPACITY               |
| 1 MI                                                                                                                                                                                                                                                                                                                                                                                                                                                                                                                                                                                                                                                                                                                                                                                                                                                                                                                                                                                                                                                                                                                                                                                                                                                                                                                                                                                                                                                                                                                                                                                                                                                                                                                                                                                                                                                                                                                                                                                                                                                                                                                         |         |        | CLARIFLOCCULA                                | ATOR                |                        | 1       | G1       | 1            | 900 X 1450             |
|                                                                                                                                                                                                                                                                                                                                                                                                                                                                                                                                                                                                                                                                                                                                                                                                                                                                                                                                                                                                                                                                                                                                                                                                                                                                                                                                                                                                                                                                                                                                                                                                                                                                                                                                                                                                                                                                                                                                                                                                                                                                                                                              | SR. NO  | LEGEND | DESCRIPTION                                  | NUMBERS/LENGTH      | SIZE/CAPACITY          | 2       | G2       | 1            | 900 X 1450             |
| 1                                                                                                                                                                                                                                                                                                                                                                                                                                                                                                                                                                                                                                                                                                                                                                                                                                                                                                                                                                                                                                                                                                                                                                                                                                                                                                                                                                                                                                                                                                                                                                                                                                                                                                                                                                                                                                                                                                                                                                                                                                                                                                                            | 1       | M2     | FLOCCULATOR MOTOR                            | 2                   | 1 HP                   |         |          | VALVES       |                        |
| 1                                                                                                                                                                                                                                                                                                                                                                                                                                                                                                                                                                                                                                                                                                                                                                                                                                                                                                                                                                                                                                                                                                                                                                                                                                                                                                                                                                                                                                                                                                                                                                                                                                                                                                                                                                                                                                                                                                                                                                                                                                                                                                                            | 2       |        | ROTATING BRIDGE WITH SCRAPPER                | 1                   | 15                     | SR. NO. | LEGEND   | NUMBERS      | CAPACITY               |
| ***OTE: PPE LENGTH WILL PRALEZIAS PER THE WORKING DRAWING.**  ***FILTER BED***  ***FILTER BED**  ***FILTER BED**  ***FILTER BED**  ******  ***FILTER BED**  ******  ******  *******  ******  ****                                                                                                                                                                                                                                                                                                                                                                                                                                                                                                                                                                                                                                                                                                                                                                                                                                                                                                                                                                                                                                                                                                                                                                                                                                                                                                                                                                                                                                                                                                                                                                                                                                                                                                                                                                                                                                                                                                                            | 3       | S-V1   | SLUICE VALVE                                 | 1                   | 150 MM                 | 1       | S-V1     | 1            | 150 MM                 |
| SR NO.   LEGEND   DESCRIPTION   NUMBERSLENGTH   SIZE/CAPACITY   S   PW-V2   1   120   MM                                                                                                                                                                                                                                                                                                                                                                                                                                                                                                                                                                                                                                                                                                                                                                                                                                                                                                                                                                                                                                                                                                                                                                                                                                                                                                                                                                                                                                                                                                                                                                                                                                                                                                                                                                                                                                                                                                                                                                                                                                     | 4       | -      | SLUDGE DRAIN PIPE                            | 12 M                | 150 MM                 | 2       | FI-V     | 6            | 400 MM                 |
| SR NO   LEGEND   DESCRIPTION   NUMBERSLENGTH   SIZECAPACITY                                                                                                                                                                                                                                                                                                                                                                                                                                                                                                                                                                                                                                                                                                                                                                                                                                                                                                                                                                                                                                                                                                                                                                                                                                                                                                                                                                                                                                                                                                                                                                                                                                                                                                                                                                                                                                                                                                                                                                                                                                                                  |         |        | * NOTE : PIPE LENGTH WILL FINALIZE AS PER TH | HE WORKING DRAWING. |                        | 3       | BP-V     | 2            | 1200 MM                |
| 1                                                                                                                                                                                                                                                                                                                                                                                                                                                                                                                                                                                                                                                                                                                                                                                                                                                                                                                                                                                                                                                                                                                                                                                                                                                                                                                                                                                                                                                                                                                                                                                                                                                                                                                                                                                                                                                                                                                                                                                                                                                                                                                            |         |        | FILTER BED                                   | )                   |                        | 4       | PW-V1    | 12           | 700 MM                 |
| 2   BP-V   BYPAS VALVE   2   120 MM   7   WW-V2   12   800 MM   1   WW-V1   WASHWATER OUTLET VALVE   12   800 MM   9   D-V2   12   800 MM   9   D-V2   12   800 MM   1   1   1   1   1   1   1   1   1                                                                                                                                                                                                                                                                                                                                                                                                                                                                                                                                                                                                                                                                                                                                                                                                                                                                                                                                                                                                                                                                                                                                                                                                                                                                                                                                                                                                                                                                                                                                                                                                                                                                                                                                                                                                                                                                                                                       | SR. NO  | LEGEND | DESCRIPTION                                  | NUMBERS/LENGTH      | SIZE/CAPACITY          | 5       | PW-V2    | 1            | 1200 MM                |
| 3                                                                                                                                                                                                                                                                                                                                                                                                                                                                                                                                                                                                                                                                                                                                                                                                                                                                                                                                                                                                                                                                                                                                                                                                                                                                                                                                                                                                                                                                                                                                                                                                                                                                                                                                                                                                                                                                                                                                                                                                                                                                                                                            | 1       | FI-V   | FILTER INLET VALVE                           | 6                   | 400 MM                 | 6       | WW-V1    | 2            | 800 MM                 |
| 4                                                                                                                                                                                                                                                                                                                                                                                                                                                                                                                                                                                                                                                                                                                                                                                                                                                                                                                                                                                                                                                                                                                                                                                                                                                                                                                                                                                                                                                                                                                                                                                                                                                                                                                                                                                                                                                                                                                                                                                                                                                                                                                            | 2       | BP-V   | BYPASS VALVE                                 | 2                   | 1200 MM                | 7       | WW-V2    | 12           | 800 MM                 |
| Sum   Sum  | 3       | PW-V1  | PUREWATER OUTLET VALVE                       | 12                  | 400 MM                 | 8       | D-V1     | 2            | 800 MM                 |
| Column                                                                                                                                                                                                                                                                                                                                                                                                                                                                                                                                                                                                                                                                                                                                                                                                                                                                                                                                                                                                                                                                                                                                                                                                                                                                                                                                                                                                                                                                                                                                                                                                                                                                                                                                                                                                                                                                                                                                                                                                                                                                                                                       | 4       | WW-V1  | WASHWATER ISOLATION TANK VALVE               | 2                   | 800 MM                 | 9       | D-V2     | 12           | 800 MM                 |
| The first content of the fir | 5       | WW-V2  | WASHWATER INLET VALVE                        | 12                  | 800 MM                 |         |          | PUMPS        |                        |
| 8                                                                                                                                                                                                                                                                                                                                                                                                                                                                                                                                                                                                                                                                                                                                                                                                                                                                                                                                                                                                                                                                                                                                                                                                                                                                                                                                                                                                                                                                                                                                                                                                                                                                                                                                                                                                                                                                                                                                                                                                                                                                                                                            | 6       | D-V1   | DRAIN VALVE                                  | 2                   | 800 MM                 | SR. NO. | LEGEND   | NUMBERS      | CAPACITY               |
| 9 M3 MOTOR FOR BLOWER   3   1HP   10                                                                                                                                                                                                                                                                                                                                                                                                                                                                                                                                                                                                                                                                                                                                                                                                                                                                                                                                                                                                                                                                                                                                                                                                                                                                                                                                                                                                                                                                                                                                                                                                                                                                                                                                                                                                                                                                                                                                                                                                                                                                                         | 7       | D-V2   | WASHWATER DISPOSAL VALVE                     | 12                  | 800 MM                 | 1       | P1       | 1            | 22 HP                  |
| 10                                                                                                                                                                                                                                                                                                                                                                                                                                                                                                                                                                                                                                                                                                                                                                                                                                                                                                                                                                                                                                                                                                                                                                                                                                                                                                                                                                                                                                                                                                                                                                                                                                                                                                                                                                                                                                                                                                                                                                                                                                                                                                                           | 8       | P1     | WASHWATER PUMP                               | 1                   | 22 HP                  | 2       | P2       | 1            | -                      |
| 11   -   LATERALS                                                                                                                                                                                                                                                                                                                                                                                                                                                                                                                                                                                                                                                                                                                                                                                                                                                                                                                                                                                                                                                                                                                                                                                                                                                                                                                                                                                                                                                                                                                                                                                                                                                                                                                                                                                                                                                                                                                                                                                                                                                                                                            | 9       | M3     | MOTOR FOR BLOWER                             | 3                   | 1HP                    |         |          | PIPES        |                        |
| 12   -   MANIFOLDS   51 M   800 MM   2 M   3   400 MM   39 M   39 M   400 MM   39 M   400 MM   400 MM   4   800 MM   51 M   5   1100 MM   55 M   5   1100 MM   15 M   5   1100 MM   15 M   5   1100 MM   15 M   6   1200 MM   15 M   15 | 10      |        | AIR BLOWER                                   | 3                   | 35 M <sup>3</sup> /MIN | SR. NO. | DIAMETER | LENGTH       |                        |
| 13   -   PUREWATER PIPES CONNECTED TO MANIFOLDS   39 M   400 MM   39 M   400 MM   51 M   400 MM   51 M   50 MM   51 M   50 MM   50 MM   50 MM   60   1200 MM   15 M   1000 MM   1000 MM | 11      | -      | LATERALS                                     | 165 M               | 50 MM                  | 1       | 50 MM    | 255 M        |                        |
| 13                                                                                                                                                                                                                                                                                                                                                                                                                                                                                                                                                                                                                                                                                                                                                                                                                                                                                                                                                                                                                                                                                                                                                                                                                                                                                                                                                                                                                                                                                                                                                                                                                                                                                                                                                                                                                                                                                                                                                                                                                                                                                                                           | 12      | -      | MANIFOLDS                                    | 51 M                | 800 MM                 | 2       | 150 MM   | 22 M         |                        |
| 14   -   WASHWATER PIPES FOR WASHWATER TANK   10 M   150 MM   150 MM   15   1100 MM   2.5 M   100 MM   15 M   15 M   100 MM   15 M   15 M   15 M   100 MM   15 M   15 M  | 13      | -      |                                              | 39 M                | 400 MM                 | 3       | 400 MM   | 39 M         |                        |
| 15                                                                                                                                                                                                                                                                                                                                                                                                                                                                                                                                                                                                                                                                                                                                                                                                                                                                                                                                                                                                                                                                                                                                                                                                                                                                                                                                                                                                                                                                                                                                                                                                                                                                                                                                                                                                                                                                                                                                                                                                                                                                                                                           | 14      |        |                                              | 10 M                | 150 MM                 | 4       | 800 MM   | 51 M         |                        |
| 16 - PUREWATER PIPE 15 M 1200 MM  **NOTE: PIPE LENGTH WILL FINALIZE AS PER THE WORKING DRAWING.  **PUREWATER SUMP  SR. NO. LEGEND   DESCRIPTION   NUMBERS/LENGTH   SIZE/CAPACITY    **ROTATING   1                                                                                                                                                                                                                                                                                                                                                                                                                                                                                                                                                                                                                                                                                                                                                                                                                                                                                                                                                                                                                                                                                                                                                                                                                                                                                                                                                                                                                                                                                                                                                                                                                                                                                                                                                                                                                                                                                                                           |         |        |                                              |                     |                        | 5       | 1100 MM  | 2.5 M        |                        |
| * NOTE : PIPE LENGTH WILL FINALIZE AS PER THE WORKING DRAWING.  **PUREWATER SUMP*  SR. NO. LEGEND NUMBERS SIZE/CAPACITY  1 PH-C 1 -  ROTATING ROTATING 1 -  ROTATING 1 - |         | _      |                                              |                     |                        | 6       | 1200 MM  | 15 M         |                        |
| PUREWATER SUMP  SR. NO. LEGEND NUMBERS SIZE/CAPACITY  1 PH-C 1 -  ROTATING ROTATING 1                                                                                                                                                                                                                                                                                                                                                                                                                                                                                                                                                                                                                                                                                                                                                                                                                                                                                                                                                                                                                                                                                                                                                                                                                                                                                                                                                                                                                                                                                                                                                                                                                                                                                                                                                                                                                                                                                                                                                                                                                                        |         |        |                                              |                     | 5.5.2.2.2              |         |          | EQUIPMENTS   |                        |
| SR. NO. LEGEND DESCRIPTION NUMBERS/LENGTH SIZE/CAPACITY  2 ROTATING 1 -                                                                                                                                                                                                                                                                                                                                                                                                                                                                                                                                                                                                                                                                                                                                                                                                                                                                                                                                                                                                                                                                                                                                                                                                                                                                                                                                                                                                                                                                                                                                                                                                                                                                                                                                                                                                                                                                                                                                                                                                                                                      |         |        |                                              |                     |                        |         | LEGEND   | NUMBERS      | SIZE/CAPACITY          |
| 2 ROTATING                                                                                                                                                                                                                                                                                                                                                                                                                                                                                                                                                                                                                                                                                                                                                                                                                                                                                                                                                                                                                                                                                                                                                                                                                                                                                                                                                                                                                                                                                                                                                                                                                                                                                                                                                                                                                                                                                                                                                                                                                                                                                                                   | SR. NO. | LEGEND |                                              |                     | SIZE/CAPACITY          | 1       | РН-С     | 1            | -                      |
|                                                                                                                                                                                                                                                                                                                                                                                                                                                                                                                                                                                                                                                                                                                                                                                                                                                                                                                                                                                                                                                                                                                                                                                                                                                                                                                                                                                                                                                                                                                                                                                                                                                                                                                                                                                                                                                                                                                                                                                                                                                                                                                              | 1       |        |                                              | 1                   |                        | 2       | 1        | 1            | -                      |
| 2 P2 PUREWATER PUMP 1 - 3 AIR BLOWER 3 35 M³/MIN                                                                                                                                                                                                                                                                                                                                                                                                                                                                                                                                                                                                                                                                                                                                                                                                                                                                                                                                                                                                                                                                                                                                                                                                                                                                                                                                                                                                                                                                                                                                                                                                                                                                                                                                                                                                                                                                                                                                                                                                                                                                             | 2       |        |                                              | 1                   | -                      | 3       |          | 3            | 35 M <sup>3</sup> /MIN |

PH-C

PUMPHOUSE CRANE