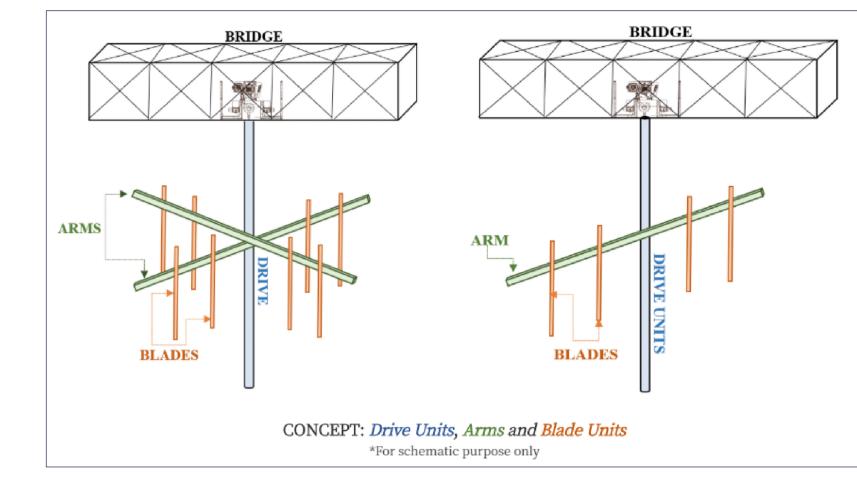

| 2       |        |                                              | 1                   | -                      | 3       |          | 3            | 35 M <sup>3</sup> /MIN |

PH-C

PUMPHOUSE CRANE





## SHEET NO - 11

## **GENERAL NOTES:-**

- 1. THESE ARE SOFTWARE GENERATED HYDRAULIC AND PROCESS
- DRAWINGS. 2. RL'S AND INTERNAL SIZES ARE MANDATORY. FOR WALL THICKNESS AND
- OTHER DETAILS PLEASE REFER WORKING DRAWINGS.
- 3. ALL DIMENTIONS ARE IN MM, LEVELS AND CO-ORDINATES ARE IN METERS UNLESS OTHERWISE NOTED.
  - 5. VALES, PIPES, PUMPS, BLOWERS, MOTORS, ETC. SHALL BE OF STANDARD

4. DO NOT SCALE THE DRAWINGS PLEASE REFER TO WRITTEN DIMENTION

- MAKE AS PER TENDER SPECIFICATION. 6. ADMIN BUILDING LAYOUT TO BE INCORPORATE AS PER REQUIREMENT
- WITH FILTER BED IN WORKING DRAWINGS.
- 7. ALL CHANNELS ARE TO BE CORVED WITH PRECAST SLAB.
- 8. RAILING, LIGHTING ARRESTOR AND HIDDEN DETAILS ARE AS PER UNIT WHEREVER APPLICABLE.
- 9. LENGTH OF PIPELINE TO BE TAKEN AS PER SITE LAYOUT AND WORKING