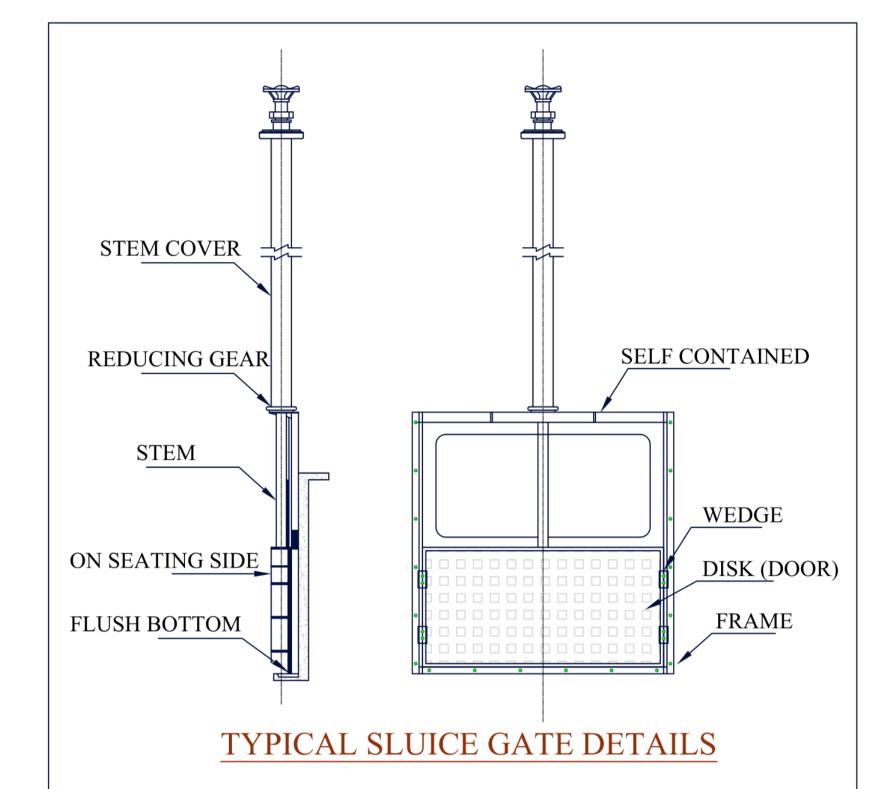

- SLUICE VALVE S-V1

HYDRAULIC PROCESS GA DRAWING

| CHIEF ENGINEER     | SUPERINTENDANT ENGINEER |    |
|--------------------|-------------------------|----|
|                    |                         | Į, |
|                    |                         |    |
|                    |                         |    |
|                    |                         |    |
|                    |                         |    |
| EXECUTIVE ENGINEER | DEPUTY ENGINEER         |    |
|                    |                         |    |
|                    |                         |    |
|                    |                         |    |
|                    |                         |    |
|                    |                         |    |
|                    |                         |    |
| PROOF CONSULTANT   | CONSULTANT              |    |
|                    |                         |    |
|                    |                         |    |