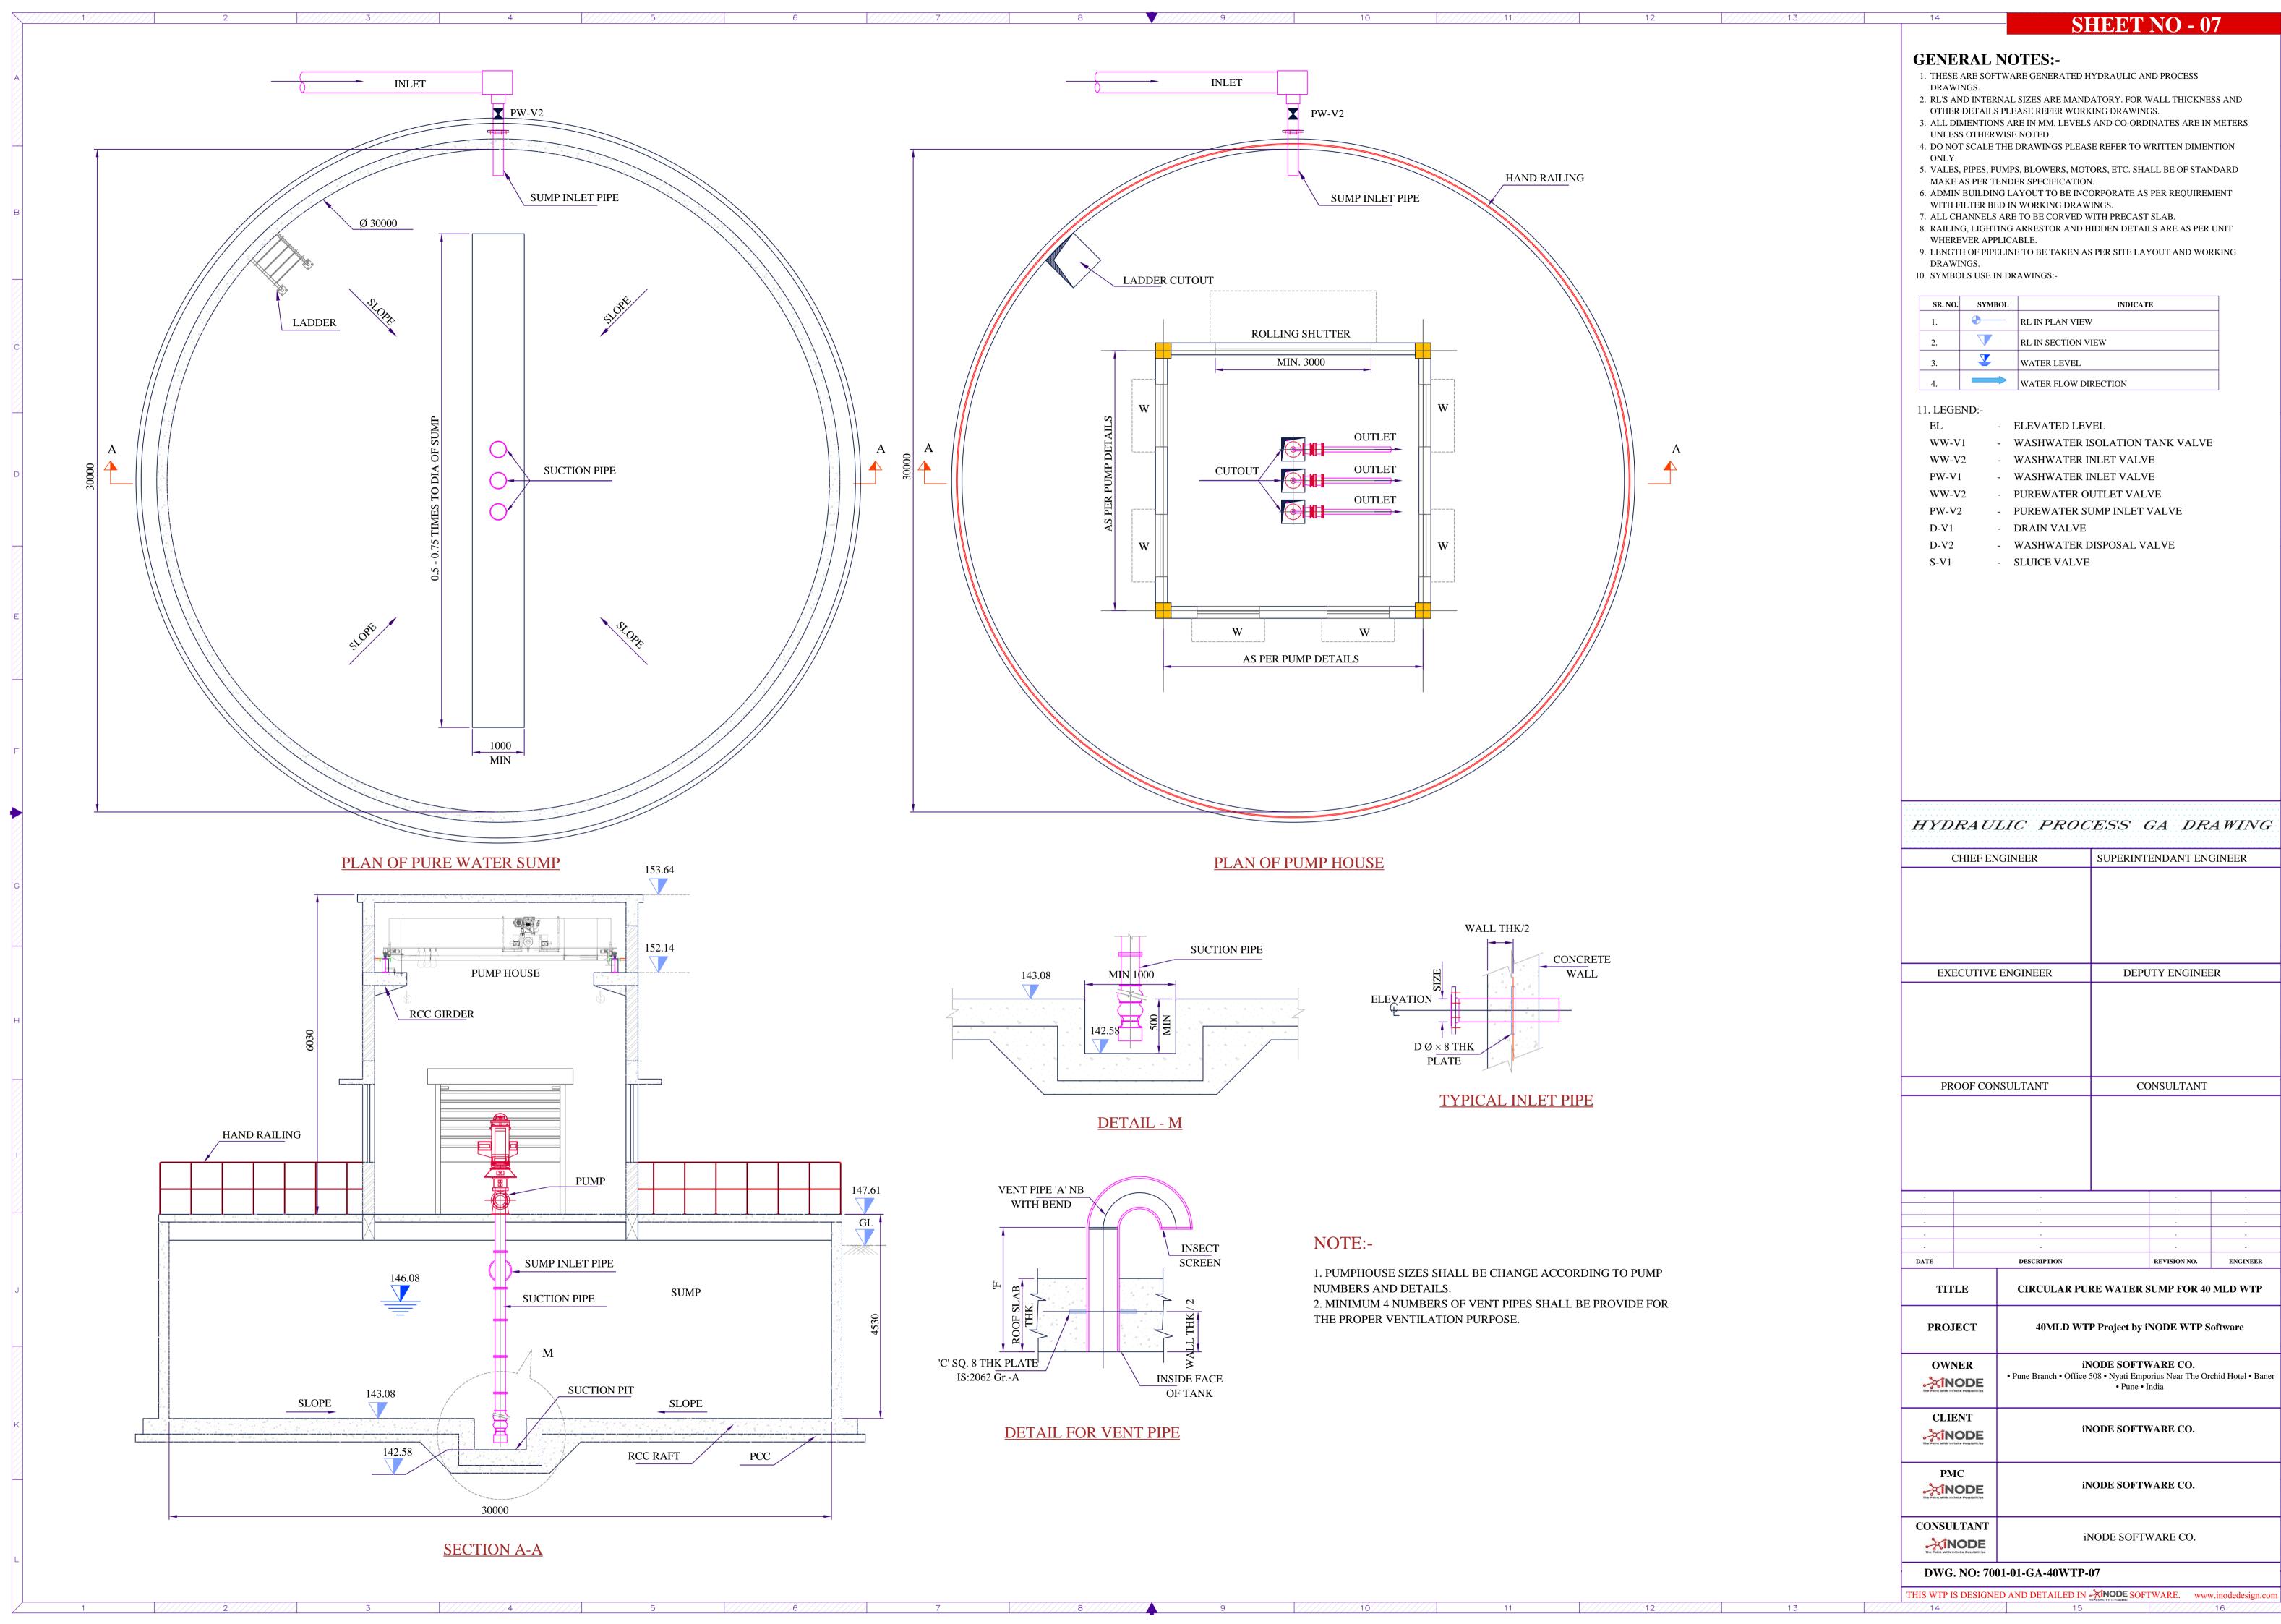

| Season                                                                                                                                                                                                                                                                                                                                                                                                                                                                                                                                                                                                                                                                                                                                                                                                                                                                                                                                                                                                                                                                                                                                                                                                                                                                                                                                                                                                                                                                                                                                                                                                                                                                                                                                                                                                                                                                                                                                                                                                                                                                                                                       |         |        | MECHANICAL COMPONENT                         | LIST                |                        |         |          | SUMMARY LIST |                        |
|------------------------------------------------------------------------------------------------------------------------------------------------------------------------------------------------------------------------------------------------------------------------------------------------------------------------------------------------------------------------------------------------------------------------------------------------------------------------------------------------------------------------------------------------------------------------------------------------------------------------------------------------------------------------------------------------------------------------------------------------------------------------------------------------------------------------------------------------------------------------------------------------------------------------------------------------------------------------------------------------------------------------------------------------------------------------------------------------------------------------------------------------------------------------------------------------------------------------------------------------------------------------------------------------------------------------------------------------------------------------------------------------------------------------------------------------------------------------------------------------------------------------------------------------------------------------------------------------------------------------------------------------------------------------------------------------------------------------------------------------------------------------------------------------------------------------------------------------------------------------------------------------------------------------------------------------------------------------------------------------------------------------------------------------------------------------------------------------------------------------------|---------|--------|----------------------------------------------|---------------------|------------------------|---------|----------|--------------|------------------------|
| 1                                                                                                                                                                                                                                                                                                                                                                                                                                                                                                                                                                                                                                                                                                                                                                                                                                                                                                                                                                                                                                                                                                                                                                                                                                                                                                                                                                                                                                                                                                                                                                                                                                                                                                                                                                                                                                                                                                                                                                                                                                                                                                                            |         |        | AREATION FOUNTAIN AND                        | FLASH MIXER         |                        |         |          | MOTORS       |                        |
| 2   C.   GATE1                                                                                                                                                                                                                                                                                                                                                                                                                                                                                                                                                                                                                                                                                                                                                                                                                                                                                                                                                                                                                                                                                                                                                                                                                                                                                                                                                                                                                                                                                                                                                                                                                                                                                                                                                                                                                                                                                                                                                                                                                                                                                                               | Sr. No. | LEGEND | DESCRIPTION                                  | NUMBERS/LENGTH      | SIZE/CAPACITY          | Sr. No. | LEGEND   | NUMBERS      | CAPACITY               |
| Color                                                                                                                                                                                                                                                                                                                                                                                                                                                                                                                                                                                                                                                                                                                                                                                                                                                                                                                                                                                                                                                                                                                                                                                                                                                                                                                                                                                                                                                                                                                                                                                                                                                                                                                                                                                                                                                                                                                                                                                                                                                                                                                        | 1       | M1     | MOTOR WITH GEAR                              | 1                   | 5 HP                   | 1       | M1       | 1            | 5 HP                   |
| Color                                                                                                                                                                                                                                                                                                                                                                                                                                                                                                                                                                                                                                                                                                                                                                                                                                                                                                                                                                                                                                                                                                                                                                                                                                                                                                                                                                                                                                                                                                                                                                                                                                                                                                                                                                                                                                                                                                                                                                                                                                                                                                                        | 2       | G1     | GATE-1                                       | 1                   | 900 X 1450             | 2       | M2       | 2            | 5 HP                   |
| CLARIFOCCULATOR   1                                                                                                                                                                                                                                                                                                                                                                                                                                                                                                                                                                                                                                                                                                                                                                                                                                                                                                                                                                                                                                                                                                                                                                                                                                                                                                                                                                                                                                                                                                                                                                                                                                                                                                                                                                                                                                                                                                                                                                                                                                                                                                          | 3       | G2     | GATE-2                                       | 1                   | 900 X 1450             |         |          | GATES        |                        |
| SR.NO                                                                                                                                                                                                                                                                                                                                                                                                                                                                                                                                                                                                                                                                                                                                                                                                                                                                                                                                                                                                                                                                                                                                                                                                                                                                                                                                                                                                                                                                                                                                                                                                                                                                                                                                                                                                                                                                                                                                                                                                                                                                                                                        | 4       | -      | FLASH MIXER OUTLET PIPE                      | 2.5 M               | 1100 MM                | SR. NO. | LEGEND   | NUMBERS      | CAPACITY               |
| 1 MI                                                                                                                                                                                                                                                                                                                                                                                                                                                                                                                                                                                                                                                                                                                                                                                                                                                                                                                                                                                                                                                                                                                                                                                                                                                                                                                                                                                                                                                                                                                                                                                                                                                                                                                                                                                                                                                                                                                                                                                                                                                                                                                         |         |        | CLARIFLOCCULA                                | ATOR                |                        | 1       | G1       | 1            | 900 X 1450             |
|                                                                                                                                                                                                                                                                                                                                                                                                                                                                                                                                                                                                                                                                                                                                                                                                                                                                                                                                                                                                                                                                                                                                                                                                                                                                                                                                                                                                                                                                                                                                                                                                                                                                                                                                                                                                                                                                                                                                                                                                                                                                                                                              | SR. NO  | LEGEND | DESCRIPTION                                  | NUMBERS/LENGTH      | SIZE/CAPACITY          | 2       | G2       | 1            | 900 X 1450             |
| 1                                                                                                                                                                                                                                                                                                                                                                                                                                                                                                                                                                                                                                                                                                                                                                                                                                                                                                                                                                                                                                                                                                                                                                                                                                                                                                                                                                                                                                                                                                                                                                                                                                                                                                                                                                                                                                                                                                                                                                                                                                                                                                                            | 1       | M2     | FLOCCULATOR MOTOR                            | 2                   | 1 HP                   |         |          | VALVES       |                        |
| 1                                                                                                                                                                                                                                                                                                                                                                                                                                                                                                                                                                                                                                                                                                                                                                                                                                                                                                                                                                                                                                                                                                                                                                                                                                                                                                                                                                                                                                                                                                                                                                                                                                                                                                                                                                                                                                                                                                                                                                                                                                                                                                                            | 2       |        | ROTATING BRIDGE WITH SCRAPPER                | 1                   | 15                     | SR. NO. | LEGEND   | NUMBERS      | CAPACITY               |
| ***OTE: PPE LENGTH WILL PRALEZIAS PER THE WORKING DRAWING.**  ***FILTER BED***  ***FILTER BED**  ***FILTER BED**  ***FILTER BED**  ******  ***FILTER BED**  ******  ******  *******  ******  ****                                                                                                                                                                                                                                                                                                                                                                                                                                                                                                                                                                                                                                                                                                                                                                                                                                                                                                                                                                                                                                                                                                                                                                                                                                                                                                                                                                                                                                                                                                                                                                                                                                                                                                                                                                                                                                                                                                                            | 3       | S-V1   | SLUICE VALVE                                 | 1                   | 150 MM                 | 1       | S-V1     | 1            | 150 MM                 |
| SR NO.   LEGEND   DESCRIPTION   NUMBERSLENGTH   SIZE/CAPACITY   S   PW-V2   1   120   MM                                                                                                                                                                                                                                                                                                                                                                                                                                                                                                                                                                                                                                                                                                                                                                                                                                                                                                                                                                                                                                                                                                                                                                                                                                                                                                                                                                                                                                                                                                                                                                                                                                                                                                                                                                                                                                                                                                                                                                                                                                     | 4       | -      | SLUDGE DRAIN PIPE                            | 12 M                | 150 MM                 | 2       | FI-V     | 6            | 400 MM                 |
| SR NO   LEGEND   DESCRIPTION   NUMBERSLENGTH   SIZECAPACITY                                                                                                                                                                                                                                                                                                                                                                                                                                                                                                                                                                                                                                                                                                                                                                                                                                                                                                                                                                                                                                                                                                                                                                                                                                                                                                                                                                                                                                                                                                                                                                                                                                                                                                                                                                                                                                                                                                                                                                                                                                                                  |         |        | * NOTE : PIPE LENGTH WILL FINALIZE AS PER TH | HE WORKING DRAWING. |                        | 3       | BP-V     | 2            | 1200 MM                |
| 1                                                                                                                                                                                                                                                                                                                                                                                                                                                                                                                                                                                                                                                                                                                                                                                                                                                                                                                                                                                                                                                                                                                                                                                                                                                                                                                                                                                                                                                                                                                                                                                                                                                                                                                                                                                                                                                                                                                                                                                                                                                                                                                            |         |        | FILTER BED                                   | )                   |                        | 4       | PW-V1    | 12           | 700 MM                 |
| 2   BP-V   BYPAS VALVE   2   120 MM   7   WW-V2   12   800 MM   1   WW-V1   WASHWATER OUTLET VALVE   12   800 MM   9   D-V2   12   800 MM   9   D-V2   12   800 MM   1   1   1   1   1   1   1   1   1                                                                                                                                                                                                                                                                                                                                                                                                                                                                                                                                                                                                                                                                                                                                                                                                                                                                                                                                                                                                                                                                                                                                                                                                                                                                                                                                                                                                                                                                                                                                                                                                                                                                                                                                                                                                                                                                                                                       | SR. NO  | LEGEND | DESCRIPTION                                  | NUMBERS/LENGTH      | SIZE/CAPACITY          | 5       | PW-V2    | 1            | 1200 MM                |
| 3                                                                                                                                                                                                                                                                                                                                                                                                                                                                                                                                                                                                                                                                                                                                                                                                                                                                                                                                                                                                                                                                                                                                                                                                                                                                                                                                                                                                                                                                                                                                                                                                                                                                                                                                                                                                                                                                                                                                                                                                                                                                                                                            | 1       | FI-V   | FILTER INLET VALVE                           | 6                   | 400 MM                 | 6       | WW-V1    | 2            | 800 MM                 |
| 4                                                                                                                                                                                                                                                                                                                                                                                                                                                                                                                                                                                                                                                                                                                                                                                                                                                                                                                                                                                                                                                                                                                                                                                                                                                                                                                                                                                                                                                                                                                                                                                                                                                                                                                                                                                                                                                                                                                                                                                                                                                                                                                            | 2       | BP-V   | BYPASS VALVE                                 | 2                   | 1200 MM                | 7       | WW-V2    | 12           | 800 MM                 |
| Sum   Sum  | 3       | PW-V1  | PUREWATER OUTLET VALVE                       | 12                  | 400 MM                 | 8       | D-V1     | 2            | 800 MM                 |
| Column                                                                                                                                                                                                                                                                                                                                                                                                                                                                                                                                                                                                                                                                                                                                                                                                                                                                                                                                                                                                                                                                                                                                                                                                                                                                                                                                                                                                                                                                                                                                                                                                                                                                                                                                                                                                                                                                                                                                                                                                                                                                                                                       | 4       | WW-V1  | WASHWATER ISOLATION TANK VALVE               | 2                   | 800 MM                 | 9       | D-V2     | 12           | 800 MM                 |
| The first content of the fir | 5       | WW-V2  | WASHWATER INLET VALVE                        | 12                  | 800 MM                 |         |          | PUMPS        |                        |
| 8                                                                                                                                                                                                                                                                                                                                                                                                                                                                                                                                                                                                                                                                                                                                                                                                                                                                                                                                                                                                                                                                                                                                                                                                                                                                                                                                                                                                                                                                                                                                                                                                                                                                                                                                                                                                                                                                                                                                                                                                                                                                                                                            | 6       | D-V1   | DRAIN VALVE                                  | 2                   | 800 MM                 | SR. NO. | LEGEND   | NUMBERS      | CAPACITY               |
| 9 M3 MOTOR FOR BLOWER   3   1HP   10                                                                                                                                                                                                                                                                                                                                                                                                                                                                                                                                                                                                                                                                                                                                                                                                                                                                                                                                                                                                                                                                                                                                                                                                                                                                                                                                                                                                                                                                                                                                                                                                                                                                                                                                                                                                                                                                                                                                                                                                                                                                                         | 7       | D-V2   | WASHWATER DISPOSAL VALVE                     | 12                  | 800 MM                 | 1       | P1       | 1            | 22 HP                  |
| 10                                                                                                                                                                                                                                                                                                                                                                                                                                                                                                                                                                                                                                                                                                                                                                                                                                                                                                                                                                                                                                                                                                                                                                                                                                                                                                                                                                                                                                                                                                                                                                                                                                                                                                                                                                                                                                                                                                                                                                                                                                                                                                                           | 8       | P1     | WASHWATER PUMP                               | 1                   | 22 HP                  | 2       | P2       | 1            | -                      |
| 11   -   LATERALS                                                                                                                                                                                                                                                                                                                                                                                                                                                                                                                                                                                                                                                                                                                                                                                                                                                                                                                                                                                                                                                                                                                                                                                                                                                                                                                                                                                                                                                                                                                                                                                                                                                                                                                                                                                                                                                                                                                                                                                                                                                                                                            | 9       | M3     | MOTOR FOR BLOWER                             | 3                   | 1HP                    |         |          | PIPES        |                        |
| 12   -   MANIFOLDS   51 M   800 MM   2 M   3   400 MM   39 M   39 M   400 MM   39 M   400 MM   400 MM   4   800 MM   51 M   5   1100 MM   55 M   5   1100 MM   15 M   5   1100 MM   15 M   5   1100 MM   15 M   6   1200 MM   15 M   15 | 10      |        | AIR BLOWER                                   | 3                   | 35 M <sup>3</sup> /MIN | SR. NO. | DIAMETER | LENGTH       |                        |
| 13   -   PUREWATER PIPES CONNECTED TO MANIFOLDS   39 M   400 MM   39 M   400 MM   51 M   400 MM   51 M   50 MM   51 M   50 MM   50 MM   50 MM   60   1200 MM   15 M   1000 MM   1000 MM | 11      | -      | LATERALS                                     | 165 M               | 50 MM                  | 1       | 50 MM    | 255 M        |                        |
| 13                                                                                                                                                                                                                                                                                                                                                                                                                                                                                                                                                                                                                                                                                                                                                                                                                                                                                                                                                                                                                                                                                                                                                                                                                                                                                                                                                                                                                                                                                                                                                                                                                                                                                                                                                                                                                                                                                                                                                                                                                                                                                                                           | 12      | -      | MANIFOLDS                                    | 51 M                | 800 MM                 | 2       | 150 MM   | 22 M         |                        |
| 14   -   WASHWATER PIPES FOR WASHWATER TANK   10 M   150 MM   150 MM   15   1100 MM   2.5 M   100 MM   15 M   15 M   100 MM   15 M   15 M   15 M   100 MM   15 M   15 M  | 13      | -      |                                              | 39 M                | 400 MM                 | 3       | 400 MM   | 39 M         |                        |
| 15                                                                                                                                                                                                                                                                                                                                                                                                                                                                                                                                                                                                                                                                                                                                                                                                                                                                                                                                                                                                                                                                                                                                                                                                                                                                                                                                                                                                                                                                                                                                                                                                                                                                                                                                                                                                                                                                                                                                                                                                                                                                                                                           | 14      |        |                                              | 10 M                | 150 MM                 | 4       | 800 MM   | 51 M         |                        |
| 16 - PUREWATER PIPE 15 M 1200 MM  **NOTE: PIPE LENGTH WILL FINALIZE AS PER THE WORKING DRAWING.  **PUREWATER SUMP  SR. NO. LEGEND   DESCRIPTION   NUMBERS/LENGTH   SIZE/CAPACITY    **ROTATING   1                                                                                                                                                                                                                                                                                                                                                                                                                                                                                                                                                                                                                                                                                                                                                                                                                                                                                                                                                                                                                                                                                                                                                                                                                                                                                                                                                                                                                                                                                                                                                                                                                                                                                                                                                                                                                                                                                                                           |         |        |                                              |                     |                        | 5       | 1100 MM  | 2.5 M        |                        |
| * NOTE : PIPE LENGTH WILL FINALIZE AS PER THE WORKING DRAWING.  **PUREWATER SUMP*  SR. NO. LEGEND NUMBERS SIZE/CAPACITY  1 PH-C 1 -  ROTATING ROTATING 1 -  ROTATING 1 - |         | _      |                                              |                     |                        | 6       | 1200 MM  | 15 M         |                        |
| PUREWATER SUMP  SR. NO. LEGEND NUMBERS SIZE/CAPACITY  1 PH-C 1 -  ROTATING ROTATING 1                                                                                                                                                                                                                                                                                                                                                                                                                                                                                                                                                                                                                                                                                                                                                                                                                                                                                                                                                                                                                                                                                                                                                                                                                                                                                                                                                                                                                                                                                                                                                                                                                                                                                                                                                                                                                                                                                                                                                                                                                                        |         |        |                                              |                     | 5.5.2.2.2              |         |          | EQUIPMENTS   |                        |
| SR. NO. LEGEND DESCRIPTION NUMBERS/LENGTH SIZE/CAPACITY  2 ROTATING 1 -                                                                                                                                                                                                                                                                                                                                                                                                                                                                                                                                                                                                                                                                                                                                                                                                                                                                                                                                                                                                                                                                                                                                                                                                                                                                                                                                                                                                                                                                                                                                                                                                                                                                                                                                                                                                                                                                                                                                                                                                                                                      |         |        |                                              |                     |                        |         | LEGEND   | NUMBERS      | SIZE/CAPACITY          |
| 2 ROTATING                                                                                                                                                                                                                                                                                                                                                                                                                                                                                                                                                                                                                                                                                                                                                                                                                                                                                                                                                                                                                                                                                                                                                                                                                                                                                                                                                                                                                                                                                                                                                                                                                                                                                                                                                                                                                                                                                                                                                                                                                                                                                                                   | SR. NO. | LEGEND |                                              |                     | SIZE/CAPACITY          | 1       | РН-С     | 1            | -                      |
|                                                                                                                                                                                                                                                                                                                                                                                                                                                                                                                                                                                                                                                                                                                                                                                                                                                                                                                                                                                                                                                                                                                                                                                                                                                                                                                                                                                                                                                                                                                                                                                                                                                                                                                                                                                                                                                                                                                                                                                                                                                                                                                              | 1       |        |                                              | 1                   |                        | 2       | 1        | 1            | -                      |
| 2 P2 PUREWATER PUMP 1 - 3 AIR BLOWER 3 35 M³/MIN                                                                                                                                                                                                                                                                                                                                                                                                                                                                                                                                                                                                                                                                                                                                                                                                                                                                                                                                                                                                                                                                                                                                                                                                                                                                                                                                                                                                                                                                                                                                                                                                                                                                                                                                                                                                                                                                                                                                                                                                                                                                             | 2       |        |                                              | 1                   | -                      | 3       |          | 3            | 35 M <sup>3</sup> /MIN |

PH-C

PUMPHOUSE CRANE