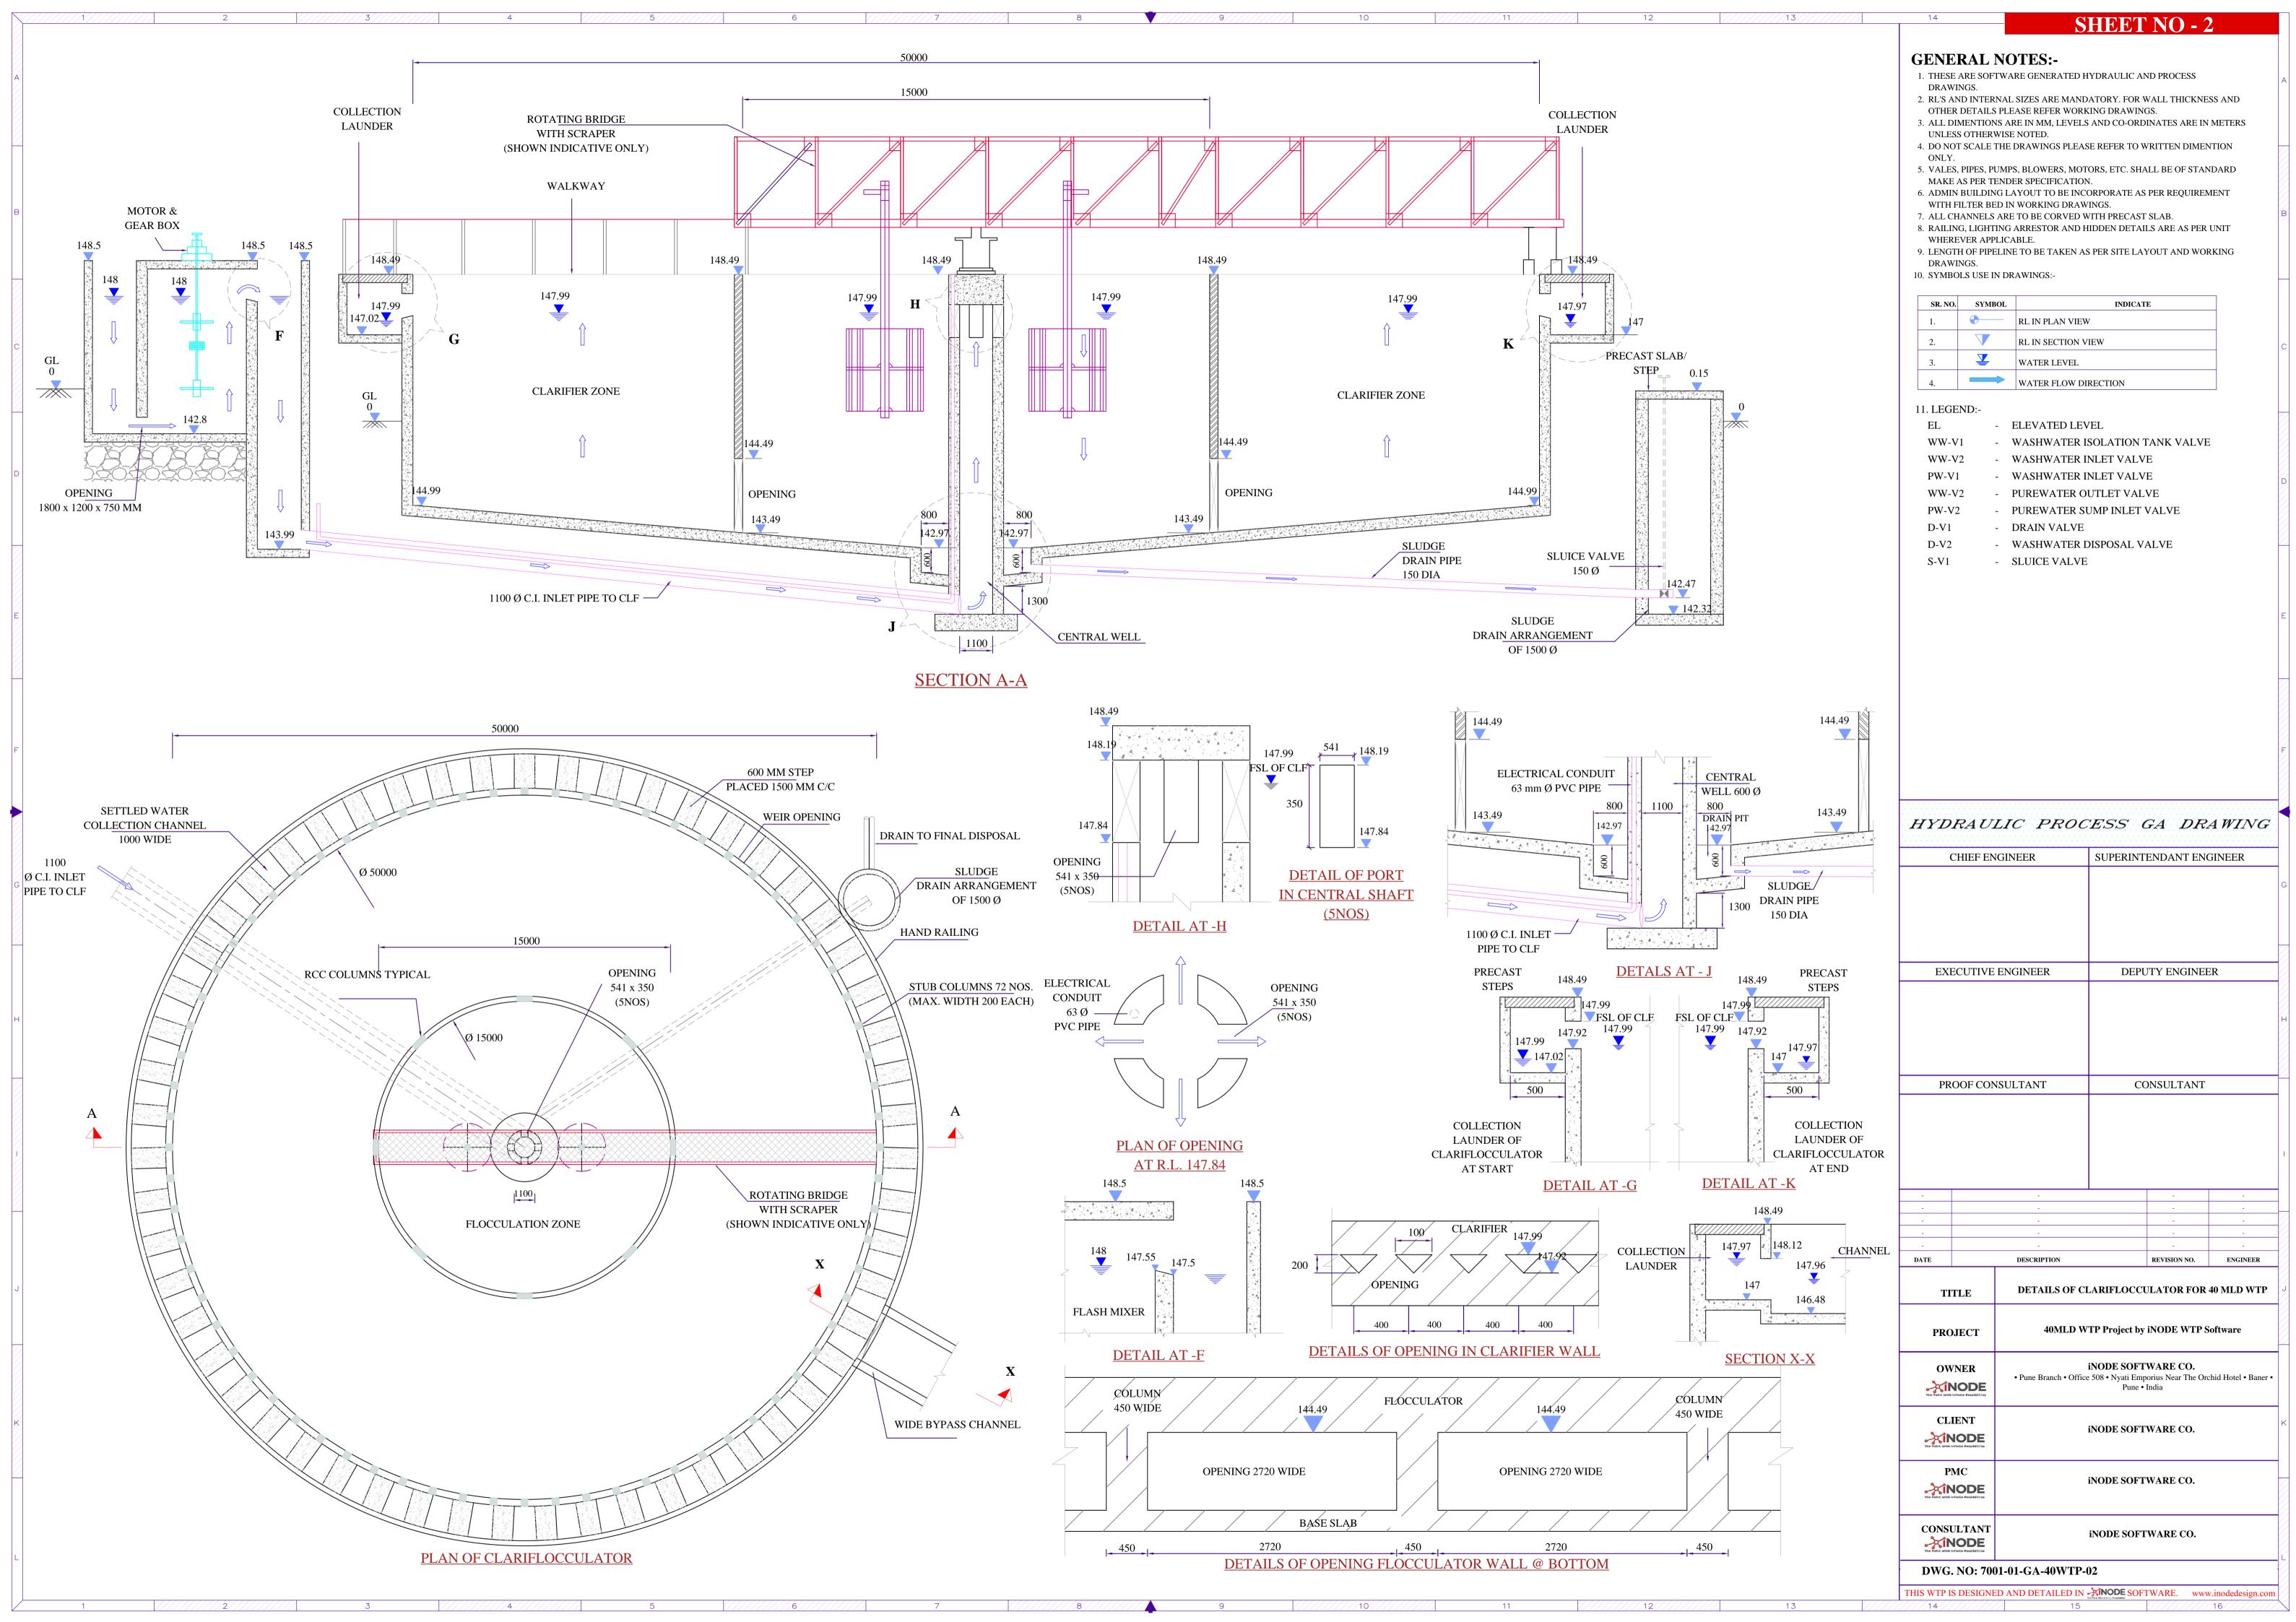

| Season                                                                                                                                                                                                                                                                                                                                                                                                                                                                                                                                                                                                                                                                                                                                                                                                                                                                                                                                                                                                                                                                                                                                                                                                                                                                                                                                                                                                                                                                                                                                                                                                                                                                                                                                                                                                                                                                                                                                                                                                                                                                                                                       |         |        | MECHANICAL COMPONENT                         | LIST                |                        |         |          | SUMMARY LIST |                        |
|------------------------------------------------------------------------------------------------------------------------------------------------------------------------------------------------------------------------------------------------------------------------------------------------------------------------------------------------------------------------------------------------------------------------------------------------------------------------------------------------------------------------------------------------------------------------------------------------------------------------------------------------------------------------------------------------------------------------------------------------------------------------------------------------------------------------------------------------------------------------------------------------------------------------------------------------------------------------------------------------------------------------------------------------------------------------------------------------------------------------------------------------------------------------------------------------------------------------------------------------------------------------------------------------------------------------------------------------------------------------------------------------------------------------------------------------------------------------------------------------------------------------------------------------------------------------------------------------------------------------------------------------------------------------------------------------------------------------------------------------------------------------------------------------------------------------------------------------------------------------------------------------------------------------------------------------------------------------------------------------------------------------------------------------------------------------------------------------------------------------------|---------|--------|----------------------------------------------|---------------------|------------------------|---------|----------|--------------|------------------------|
| 1                                                                                                                                                                                                                                                                                                                                                                                                                                                                                                                                                                                                                                                                                                                                                                                                                                                                                                                                                                                                                                                                                                                                                                                                                                                                                                                                                                                                                                                                                                                                                                                                                                                                                                                                                                                                                                                                                                                                                                                                                                                                                                                            |         |        | AREATION FOUNTAIN AND                        | FLASH MIXER         |                        |         |          | MOTORS       |                        |
| 2   C.   GATE1                                                                                                                                                                                                                                                                                                                                                                                                                                                                                                                                                                                                                                                                                                                                                                                                                                                                                                                                                                                                                                                                                                                                                                                                                                                                                                                                                                                                                                                                                                                                                                                                                                                                                                                                                                                                                                                                                                                                                                                                                                                                                                               | Sr. No. | LEGEND | DESCRIPTION                                  | NUMBERS/LENGTH      | SIZE/CAPACITY          | Sr. No. | LEGEND   | NUMBERS      | CAPACITY               |
| Color                                                                                                                                                                                                                                                                                                                                                                                                                                                                                                                                                                                                                                                                                                                                                                                                                                                                                                                                                                                                                                                                                                                                                                                                                                                                                                                                                                                                                                                                                                                                                                                                                                                                                                                                                                                                                                                                                                                                                                                                                                                                                                                        | 1       | M1     | MOTOR WITH GEAR                              | 1                   | 5 HP                   | 1       | M1       | 1            | 5 HP                   |
| Color                                                                                                                                                                                                                                                                                                                                                                                                                                                                                                                                                                                                                                                                                                                                                                                                                                                                                                                                                                                                                                                                                                                                                                                                                                                                                                                                                                                                                                                                                                                                                                                                                                                                                                                                                                                                                                                                                                                                                                                                                                                                                                                        | 2       | G1     | GATE-1                                       | 1                   | 900 X 1450             | 2       | M2       | 2            | 5 HP                   |
| CLARIFOCCULATOR   1                                                                                                                                                                                                                                                                                                                                                                                                                                                                                                                                                                                                                                                                                                                                                                                                                                                                                                                                                                                                                                                                                                                                                                                                                                                                                                                                                                                                                                                                                                                                                                                                                                                                                                                                                                                                                                                                                                                                                                                                                                                                                                          | 3       | G2     | GATE-2                                       | 1                   | 900 X 1450             |         |          | GATES        |                        |
| SR.NO                                                                                                                                                                                                                                                                                                                                                                                                                                                                                                                                                                                                                                                                                                                                                                                                                                                                                                                                                                                                                                                                                                                                                                                                                                                                                                                                                                                                                                                                                                                                                                                                                                                                                                                                                                                                                                                                                                                                                                                                                                                                                                                        | 4       | -      | FLASH MIXER OUTLET PIPE                      | 2.5 M               | 1100 MM                | SR. NO. | LEGEND   | NUMBERS      | CAPACITY               |
| 1 MI                                                                                                                                                                                                                                                                                                                                                                                                                                                                                                                                                                                                                                                                                                                                                                                                                                                                                                                                                                                                                                                                                                                                                                                                                                                                                                                                                                                                                                                                                                                                                                                                                                                                                                                                                                                                                                                                                                                                                                                                                                                                                                                         |         |        | CLARIFLOCCULA                                | ATOR                |                        | 1       | G1       | 1            | 900 X 1450             |
|                                                                                                                                                                                                                                                                                                                                                                                                                                                                                                                                                                                                                                                                                                                                                                                                                                                                                                                                                                                                                                                                                                                                                                                                                                                                                                                                                                                                                                                                                                                                                                                                                                                                                                                                                                                                                                                                                                                                                                                                                                                                                                                              | SR. NO  | LEGEND | DESCRIPTION                                  | NUMBERS/LENGTH      | SIZE/CAPACITY          | 2       | G2       | 1            | 900 X 1450             |
| 1                                                                                                                                                                                                                                                                                                                                                                                                                                                                                                                                                                                                                                                                                                                                                                                                                                                                                                                                                                                                                                                                                                                                                                                                                                                                                                                                                                                                                                                                                                                                                                                                                                                                                                                                                                                                                                                                                                                                                                                                                                                                                                                            | 1       | M2     | FLOCCULATOR MOTOR                            | 2                   | 1 HP                   |         |          | VALVES       |                        |
| 1                                                                                                                                                                                                                                                                                                                                                                                                                                                                                                                                                                                                                                                                                                                                                                                                                                                                                                                                                                                                                                                                                                                                                                                                                                                                                                                                                                                                                                                                                                                                                                                                                                                                                                                                                                                                                                                                                                                                                                                                                                                                                                                            | 2       |        | ROTATING BRIDGE WITH SCRAPPER                | 1                   | 15                     | SR. NO. | LEGEND   | NUMBERS      | CAPACITY               |
| ***OTE: PPE LENGTH WILL PRALEZIAS PER THE WORKING DRAWING.**  ***FILTER BED***  ***FILTER BED**  ***FILTER BED**  ***FILTER BED**  ******  ***FILTER BED**  ******  ******  *******  ******  ****                                                                                                                                                                                                                                                                                                                                                                                                                                                                                                                                                                                                                                                                                                                                                                                                                                                                                                                                                                                                                                                                                                                                                                                                                                                                                                                                                                                                                                                                                                                                                                                                                                                                                                                                                                                                                                                                                                                            | 3       | S-V1   | SLUICE VALVE                                 | 1                   | 150 MM                 | 1       | S-V1     | 1            | 150 MM                 |
| SR NO.   LEGEND   DESCRIPTION   NUMBERSLENGTH   SIZE/CAPACITY   S   PW-V2   1   120   MM                                                                                                                                                                                                                                                                                                                                                                                                                                                                                                                                                                                                                                                                                                                                                                                                                                                                                                                                                                                                                                                                                                                                                                                                                                                                                                                                                                                                                                                                                                                                                                                                                                                                                                                                                                                                                                                                                                                                                                                                                                     | 4       | -      | SLUDGE DRAIN PIPE                            | 12 M                | 150 MM                 | 2       | FI-V     | 6            | 400 MM                 |
| SR NO   LEGEND   DESCRIPTION   NUMBERSLENGTH   SIZECAPACITY                                                                                                                                                                                                                                                                                                                                                                                                                                                                                                                                                                                                                                                                                                                                                                                                                                                                                                                                                                                                                                                                                                                                                                                                                                                                                                                                                                                                                                                                                                                                                                                                                                                                                                                                                                                                                                                                                                                                                                                                                                                                  |         |        | * NOTE : PIPE LENGTH WILL FINALIZE AS PER TH | HE WORKING DRAWING. |                        | 3       | BP-V     | 2            | 1200 MM                |
| 1                                                                                                                                                                                                                                                                                                                                                                                                                                                                                                                                                                                                                                                                                                                                                                                                                                                                                                                                                                                                                                                                                                                                                                                                                                                                                                                                                                                                                                                                                                                                                                                                                                                                                                                                                                                                                                                                                                                                                                                                                                                                                                                            |         |        | FILTER BED                                   | )                   |                        | 4       | PW-V1    | 12           | 700 MM                 |
| 2   BP-V   BYPAS VALVE   2   120 MM   7   WW-V2   12   800 MM   1   WW-V1   WASHWATER OUTLET VALVE   12   800 MM   9   D-V2   12   800 MM   9   D-V2   12   800 MM   1   1   1   1   1   1   1   1   1                                                                                                                                                                                                                                                                                                                                                                                                                                                                                                                                                                                                                                                                                                                                                                                                                                                                                                                                                                                                                                                                                                                                                                                                                                                                                                                                                                                                                                                                                                                                                                                                                                                                                                                                                                                                                                                                                                                       | SR. NO  | LEGEND | DESCRIPTION                                  | NUMBERS/LENGTH      | SIZE/CAPACITY          | 5       | PW-V2    | 1            | 1200 MM                |
| 3                                                                                                                                                                                                                                                                                                                                                                                                                                                                                                                                                                                                                                                                                                                                                                                                                                                                                                                                                                                                                                                                                                                                                                                                                                                                                                                                                                                                                                                                                                                                                                                                                                                                                                                                                                                                                                                                                                                                                                                                                                                                                                                            | 1       | FI-V   | FILTER INLET VALVE                           | 6                   | 400 MM                 | 6       | WW-V1    | 2            | 800 MM                 |
| 4                                                                                                                                                                                                                                                                                                                                                                                                                                                                                                                                                                                                                                                                                                                                                                                                                                                                                                                                                                                                                                                                                                                                                                                                                                                                                                                                                                                                                                                                                                                                                                                                                                                                                                                                                                                                                                                                                                                                                                                                                                                                                                                            | 2       | BP-V   | BYPASS VALVE                                 | 2                   | 1200 MM                | 7       | WW-V2    | 12           | 800 MM                 |
| Sum   Sum  | 3       | PW-V1  | PUREWATER OUTLET VALVE                       | 12                  | 400 MM                 | 8       | D-V1     | 2            | 800 MM                 |
| Column                                                                                                                                                                                                                                                                                                                                                                                                                                                                                                                                                                                                                                                                                                                                                                                                                                                                                                                                                                                                                                                                                                                                                                                                                                                                                                                                                                                                                                                                                                                                                                                                                                                                                                                                                                                                                                                                                                                                                                                                                                                                                                                       | 4       | WW-V1  | WASHWATER ISOLATION TANK VALVE               | 2                   | 800 MM                 | 9       | D-V2     | 12           | 800 MM                 |
| The first content of the fir | 5       | WW-V2  | WASHWATER INLET VALVE                        | 12                  | 800 MM                 |         |          | PUMPS        |                        |
| 8                                                                                                                                                                                                                                                                                                                                                                                                                                                                                                                                                                                                                                                                                                                                                                                                                                                                                                                                                                                                                                                                                                                                                                                                                                                                                                                                                                                                                                                                                                                                                                                                                                                                                                                                                                                                                                                                                                                                                                                                                                                                                                                            | 6       | D-V1   | DRAIN VALVE                                  | 2                   | 800 MM                 | SR. NO. | LEGEND   | NUMBERS      | CAPACITY               |
| 9 M3 MOTOR FOR BLOWER   3   1HP   10                                                                                                                                                                                                                                                                                                                                                                                                                                                                                                                                                                                                                                                                                                                                                                                                                                                                                                                                                                                                                                                                                                                                                                                                                                                                                                                                                                                                                                                                                                                                                                                                                                                                                                                                                                                                                                                                                                                                                                                                                                                                                         | 7       | D-V2   | WASHWATER DISPOSAL VALVE                     | 12                  | 800 MM                 | 1       | P1       | 1            | 22 HP                  |
| 10                                                                                                                                                                                                                                                                                                                                                                                                                                                                                                                                                                                                                                                                                                                                                                                                                                                                                                                                                                                                                                                                                                                                                                                                                                                                                                                                                                                                                                                                                                                                                                                                                                                                                                                                                                                                                                                                                                                                                                                                                                                                                                                           | 8       | P1     | WASHWATER PUMP                               | 1                   | 22 HP                  | 2       | P2       | 1            | -                      |
| 11   -   LATERALS                                                                                                                                                                                                                                                                                                                                                                                                                                                                                                                                                                                                                                                                                                                                                                                                                                                                                                                                                                                                                                                                                                                                                                                                                                                                                                                                                                                                                                                                                                                                                                                                                                                                                                                                                                                                                                                                                                                                                                                                                                                                                                            | 9       | M3     | MOTOR FOR BLOWER                             | 3                   | 1HP                    |         |          | PIPES        |                        |
| 12   -   MANIFOLDS   51 M   800 MM   2 M   3   400 MM   39 M   39 M   400 MM   39 M   400 MM   400 MM   4   800 MM   51 M   5   1100 MM   55 M   5   1100 MM   15 M   5   1100 MM   15 M   5   1100 MM   15 M   6   1200 MM   15 M   15 | 10      |        | AIR BLOWER                                   | 3                   | 35 M <sup>3</sup> /MIN | SR. NO. | DIAMETER | LENGTH       |                        |
| 13   -   PUREWATER PIPES CONNECTED TO MANIFOLDS   39 M   400 MM   39 M   400 MM   51 M   400 MM   51 M   50 MM   51 M   50 MM   50 MM   50 MM   60   1200 MM   15 M   1000 MM   1000 MM | 11      | -      | LATERALS                                     | 165 M               | 50 MM                  | 1       | 50 MM    | 255 M        |                        |
| 13                                                                                                                                                                                                                                                                                                                                                                                                                                                                                                                                                                                                                                                                                                                                                                                                                                                                                                                                                                                                                                                                                                                                                                                                                                                                                                                                                                                                                                                                                                                                                                                                                                                                                                                                                                                                                                                                                                                                                                                                                                                                                                                           | 12      | -      | MANIFOLDS                                    | 51 M                | 800 MM                 | 2       | 150 MM   | 22 M         |                        |
| 14   -   WASHWATER PIPES FOR WASHWATER TANK   10 M   150 MM   150 MM   15   1100 MM   2.5 M   100 MM   15 M   15 M   100 MM   15 M   15 M   15 M   100 MM   15 M   15 M  | 13      | -      |                                              | 39 M                | 400 MM                 | 3       | 400 MM   | 39 M         |                        |
| 15                                                                                                                                                                                                                                                                                                                                                                                                                                                                                                                                                                                                                                                                                                                                                                                                                                                                                                                                                                                                                                                                                                                                                                                                                                                                                                                                                                                                                                                                                                                                                                                                                                                                                                                                                                                                                                                                                                                                                                                                                                                                                                                           | 14      |        |                                              | 10 M                | 150 MM                 | 4       | 800 MM   | 51 M         |                        |
| 16 - PUREWATER PIPE 15 M 1200 MM  **NOTE: PIPE LENGTH WILL FINALIZE AS PER THE WORKING DRAWING.  **PUREWATER SUMP  SR. NO. LEGEND   DESCRIPTION   NUMBERS/LENGTH   SIZE/CAPACITY    **ROTATING   1                                                                                                                                                                                                                                                                                                                                                                                                                                                                                                                                                                                                                                                                                                                                                                                                                                                                                                                                                                                                                                                                                                                                                                                                                                                                                                                                                                                                                                                                                                                                                                                                                                                                                                                                                                                                                                                                                                                           |         |        |                                              |                     |                        | 5       | 1100 MM  | 2.5 M        |                        |
| * NOTE : PIPE LENGTH WILL FINALIZE AS PER THE WORKING DRAWING.  **PUREWATER SUMP*  SR. NO. LEGEND NUMBERS SIZE/CAPACITY  1 PH-C 1 -  ROTATING ROTATING 1 -  ROTATING 1 - |         | _      |                                              |                     |                        | 6       | 1200 MM  | 15 M         |                        |
| PUREWATER SUMP  SR. NO. LEGEND NUMBERS SIZE/CAPACITY  1 PH-C 1 -  ROTATING ROTATING 1                                                                                                                                                                                                                                                                                                                                                                                                                                                                                                                                                                                                                                                                                                                                                                                                                                                                                                                                                                                                                                                                                                                                                                                                                                                                                                                                                                                                                                                                                                                                                                                                                                                                                                                                                                                                                                                                                                                                                                                                                                        |         |        |                                              |                     | 5.5.2.2.2              |         |          | EQUIPMENTS   |                        |
| SR. NO. LEGEND DESCRIPTION NUMBERS/LENGTH SIZE/CAPACITY  2 ROTATING 1 -                                                                                                                                                                                                                                                                                                                                                                                                                                                                                                                                                                                                                                                                                                                                                                                                                                                                                                                                                                                                                                                                                                                                                                                                                                                                                                                                                                                                                                                                                                                                                                                                                                                                                                                                                                                                                                                                                                                                                                                                                                                      |         |        |                                              |                     |                        |         | LEGEND   | NUMBERS      | SIZE/CAPACITY          |
| 2 ROTATING                                                                                                                                                                                                                                                                                                                                                                                                                                                                                                                                                                                                                                                                                                                                                                                                                                                                                                                                                                                                                                                                                                                                                                                                                                                                                                                                                                                                                                                                                                                                                                                                                                                                                                                                                                                                                                                                                                                                                                                                                                                                                                                   | SR. NO. | LEGEND |                                              |                     | SIZE/CAPACITY          | 1       | РН-С     | 1            | -                      |
|                                                                                                                                                                                                                                                                                                                                                                                                                                                                                                                                                                                                                                                                                                                                                                                                                                                                                                                                                                                                                                                                                                                                                                                                                                                                                                                                                                                                                                                                                                                                                                                                                                                                                                                                                                                                                                                                                                                                                                                                                                                                                                                              | 1       |        |                                              | 1                   |                        | 2       | 1        | 1            | -                      |
| 2 P2 PUREWATER PUMP 1 - 3 AIR BLOWER 3 35 M³/MIN                                                                                                                                                                                                                                                                                                                                                                                                                                                                                                                                                                                                                                                                                                                                                                                                                                                                                                                                                                                                                                                                                                                                                                                                                                                                                                                                                                                                                                                                                                                                                                                                                                                                                                                                                                                                                                                                                                                                                                                                                                                                             | 2       |        |                                              | 1                   | -                      | 3       |          | 3            | 35 M <sup>3</sup> /MIN |

PH-C

PUMPHOUSE CRANE